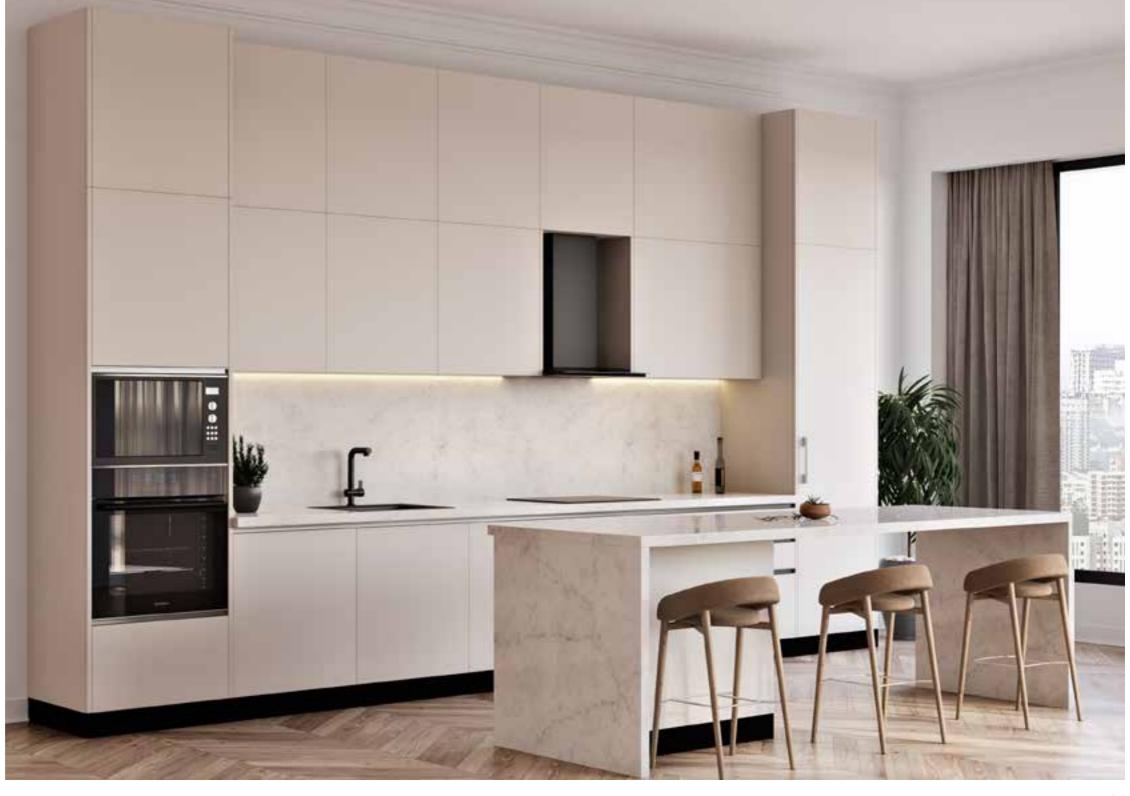

### Contemporary

Minimalist, neutral colour palettes and metallic accents.

These contemporary kitchens have a subtle elegance that will always suit your style.

They combine elements of modern design with other styles, such as traditional and industrial, to create a contemporary and sleek look. A pop of colour whether it's on the furniture, in a bowl of fresh fruits, or bunch of flowers ensures that your kitchen designs feel warm and embracing.

The attention to design, the continuous research for quality materials, the comparison, the study, the reliability and the functionality contained in each project makes each product an innovative result that combines tradition with technology.

The passion and experience of Metercube kitchens is dedicated to your way of living and of being together. Kitchen is the ideal environment in your home, the place to experience everyday emotions.

A kitchen that tackles the theme of essentiality by offering a new answer to the question of functionality. The rigorous flat door, the very modern taste of the woods, the brilliant reflections of modernity of the glossy lacquers, the futuristic elegance of the matte lacquers and the material effects.

Ergonomics, functionality and optimization of spaces. These are the characteristics that make the internal equipment the strong point of a kitchen that is perfect in every detail. High quality of material guarantees stability, smoothness of movement and high resilience.

The wide range of products offered allows you to configure every single element of the kitchen according to your needs.

Even in the use of materials, alternation is the focus of every choice; natural stones of the worktops that interact with the wooden shutters and the black aluminum that make up the structure.