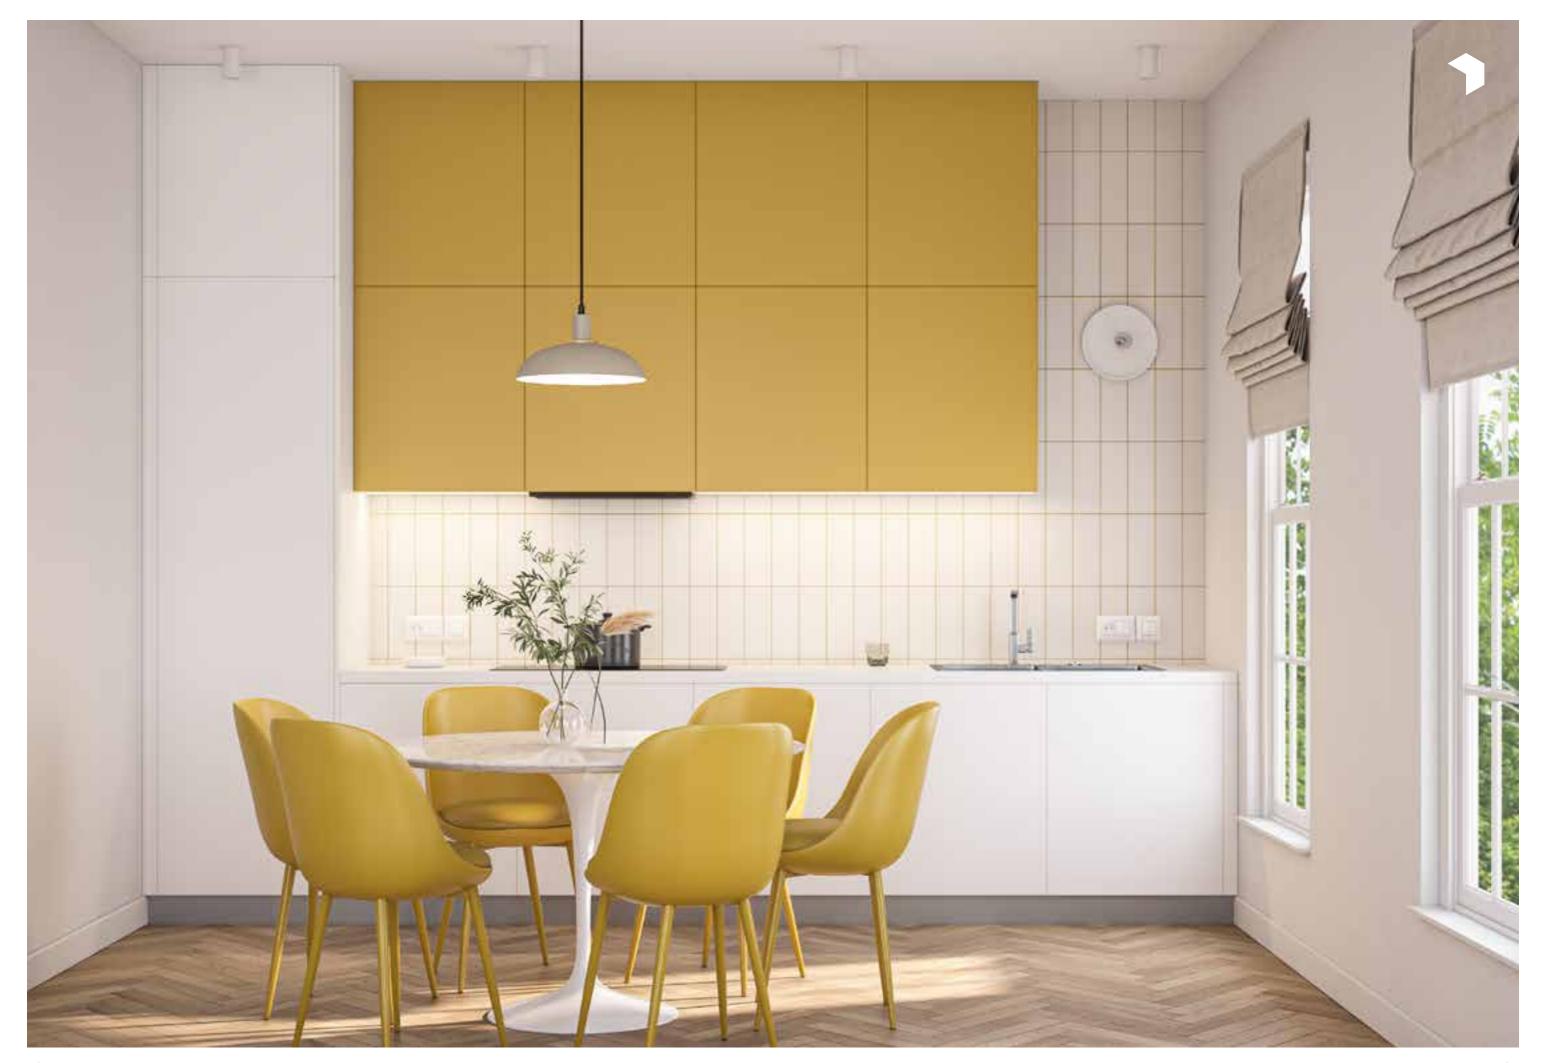

## ELEGANT

Timeless neutrals and simple lines make an elegant design for kitchen spaces. Monochromes and subtle shades of wood with quartz countertops on similar shades of neutrals is a stellar combination. To top it off with anthracite shade of sink and faucet will complete the essence of the elegant theme.

All the cabinets planned with specific intention for apt functional usability, carefully designed to meet the standards of efficient work triangle.

This kitchen provides a plethora of configuration and customisation options, with a range of tastes from refine and minimal to rich and original.

It is a style that rediscovers the value of classic furnishing solutions but retains the modernity of its functions. Its wide selection of colours ensures that it is unrivalled.

The lines become thinner like the profiles of the doors which almost diminishes by designing new proportions. Quality finishes and attention to detail, all elements that characterize *Metercube* kitchens.