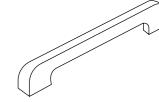

### Handles

Liva Handle, CAH 96 mm | 160 mm | 192 mm | 320 mm

Liva Handle, MZH 96 mm | 128 mm | 192 mm

Liva Handle, C5AH 128 mm | 224 mm | 352 mm

A delicious meal can only be prepared by a person who is happy and comfortable working in the kitchen.