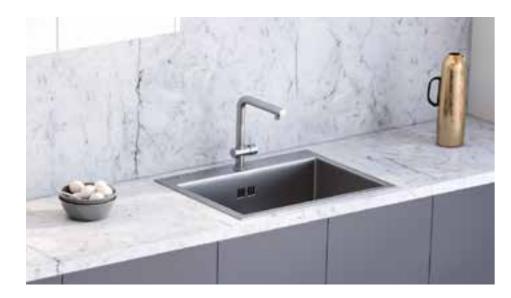

### **Sink and Faucet**

Choose from our collection of Sinks and Faucets from Franke and Hafele.

**Microwave and Oven** 

Choose from our collection of Microwave and Oven

Hafele Naya 6, 6 colours 620 mm x 510 mm x 200 mm

**Franke**RSX 610-63
620mm x 470mm x 220mm

**Hafele**Astral Single bowl SS finish
530mm x 460mm x 200mm

**Franke**UGB 611/211-100 3 1/2" WWK REV WRO TH ON
1000mm x 500mm x 200mm

**Hafele** Oven - Diamond Neo 70