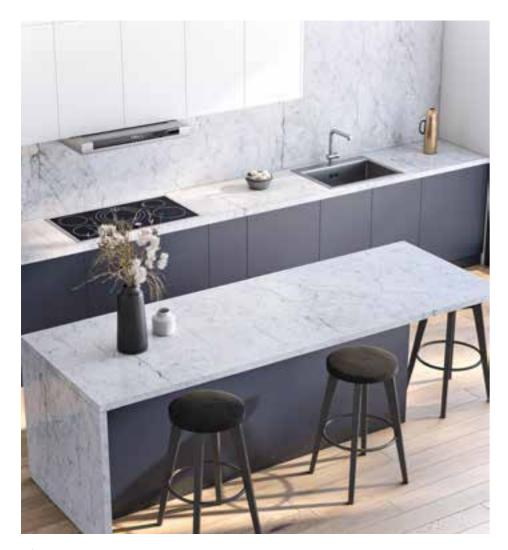

### Contemporary

Minimalist, neutral colour palettes and metallic accents.

These contemporary kitchens have a subtle elegance that will always suit your style.

They combine elements of modern design with other styles, such as traditional and industrial, to create a contemporary and sleek look. A pop of colour whether it's on the furniture, in a bowl of fresh fruits, or bunch of flowers ensures that your kitchen designs feel warm and embracing.

The attention to design, the continuous research for quality materials, the comparison, the study, the reliability and the functionality contained in each project makes each product an innovative result that combines tradition with technology.

The passion and experience of Metercube kitchens is dedicated to your way of living and of being together. Kitchen is the ideal environment in your home, the place to experience everyday emotions.

A kitchen that tackles the theme of essentiality by offering a new answer to the question of functionality. The rigorous flat door, the very modern taste of the woods, the brilliant reflections of modernity of the glossy lacquers, the futuristic elegance of the matte lacquers and the material effects.