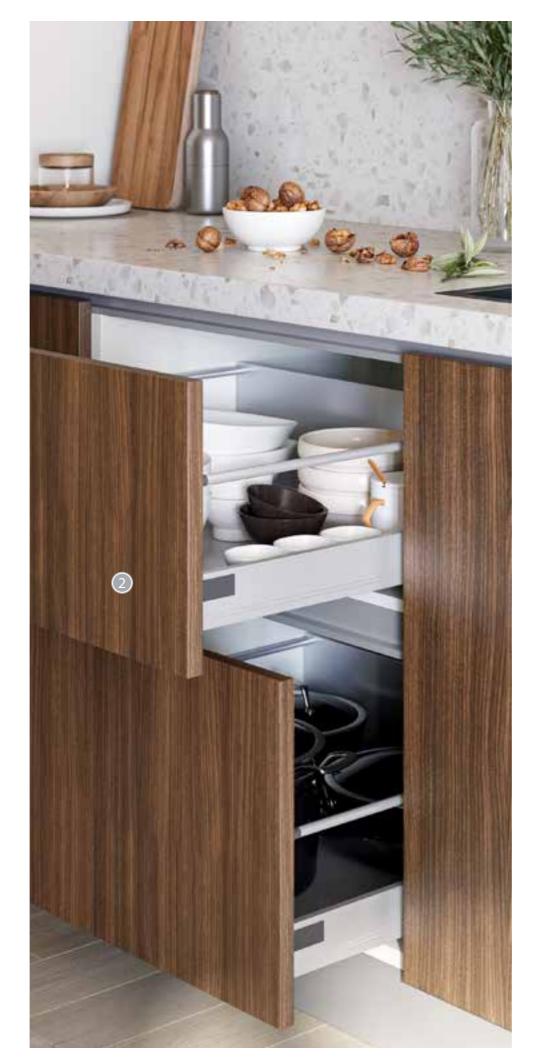

The choice of finishes is wide both for the worktop and for the structure, allowing it to adapt to all styles.

- Bottle Pull Out
- **Cutlery Organiser**

2 & 3 Tandem Drawers

- 1 Magic Carousel
- 2 Corner Carousel
- **3** Wire Basket
- 4 Corner Carousel