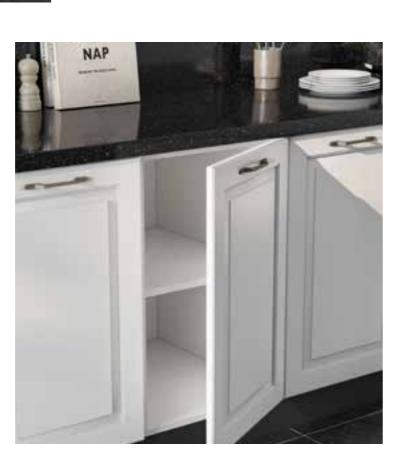

A timeless kitchen reinterpreted in a contemporary way to make everyday domestic life more welcoming.

Designers consider the tall units as one stop solution for saving space. Concealed appliances in one unit means ample amount of counter clearance.

Most of the counter space in modular kitchen is occupied by cluttered electronic appliances. *Metercube* kitchens are engineered with tall cabinets dedicated for such appliances which will be concealed and placed for a hassle free usage.