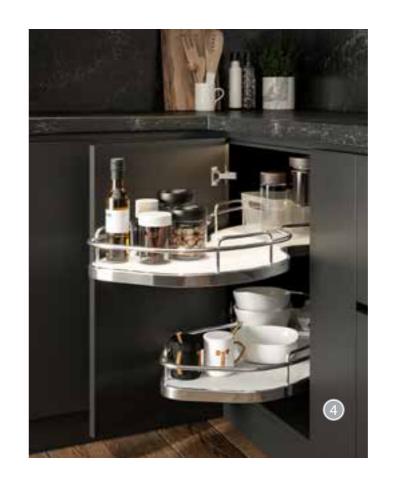

The choice of finishes is wide both for the worktop and for the structure, allowing it to adapt to all styles.

- Bottle Pull Out
- **Cutlery Organiser**

2 & 3 Tandem Drawers

- 1 Magic Carousel
- 2 Corner Carousel
- **3** Wire Basket
- 4 Corner Carousel