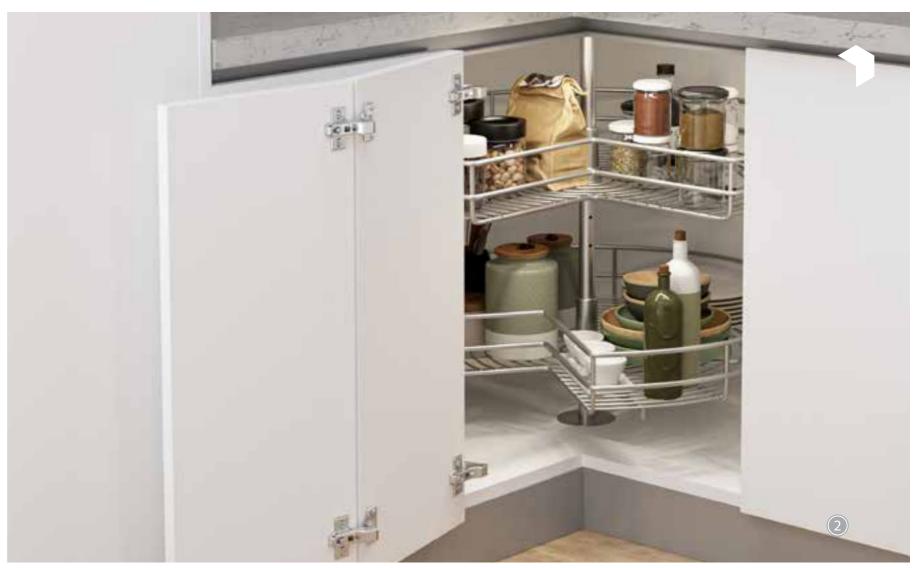

The choice of finishes is wide both for the worktop and for the structure, allowing it to adapt to all styles.

- Bottle Pull Out
- **Cutlery Organiser**

2 & 3 Tandem Drawers

- 1 Magic Carousel
- 2 Corner Carousel
- **3** Wire Basket
- 4 Corner Carousel