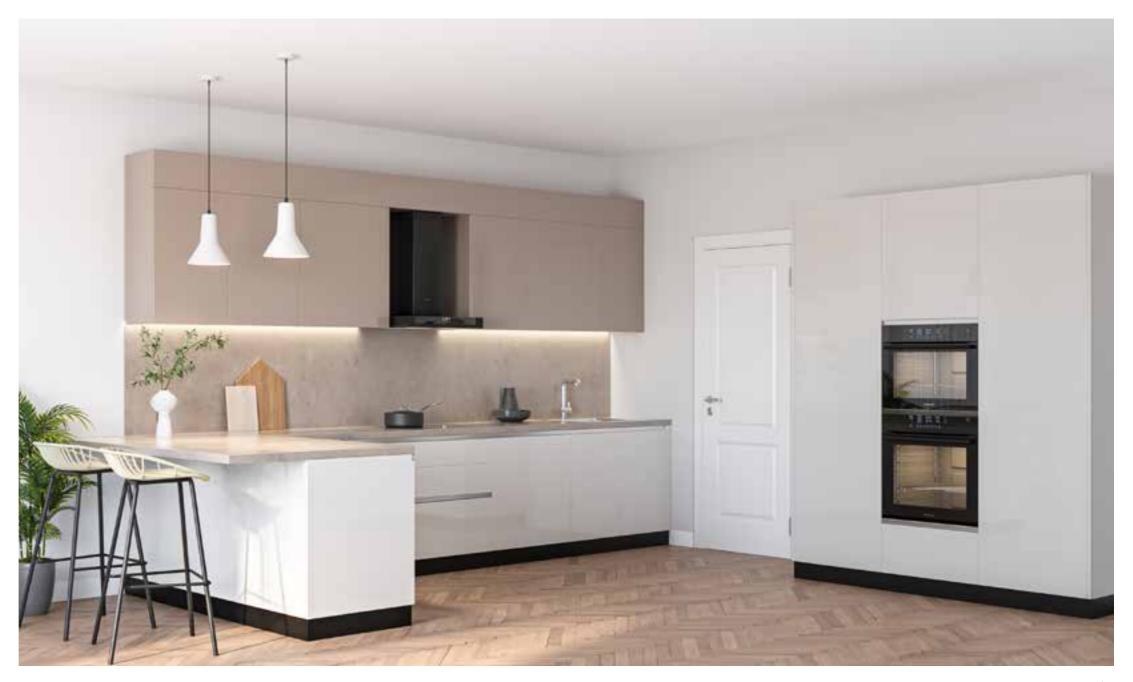

A timeless kitchen reinterpreted in a contemporary way to make everyday domestic life more welcoming.

Designers consider the tall units as one stop solution for saving space. Concealed appliances in one unit means ample amount of counter clearance.

Most of the counter space in modular kitchen is occupied by cluttered electronic appliances. *Metercube* kitchens are engineered with tall cabinets dedicated for such appliances which will be concealed and placed for a hassle free usage.