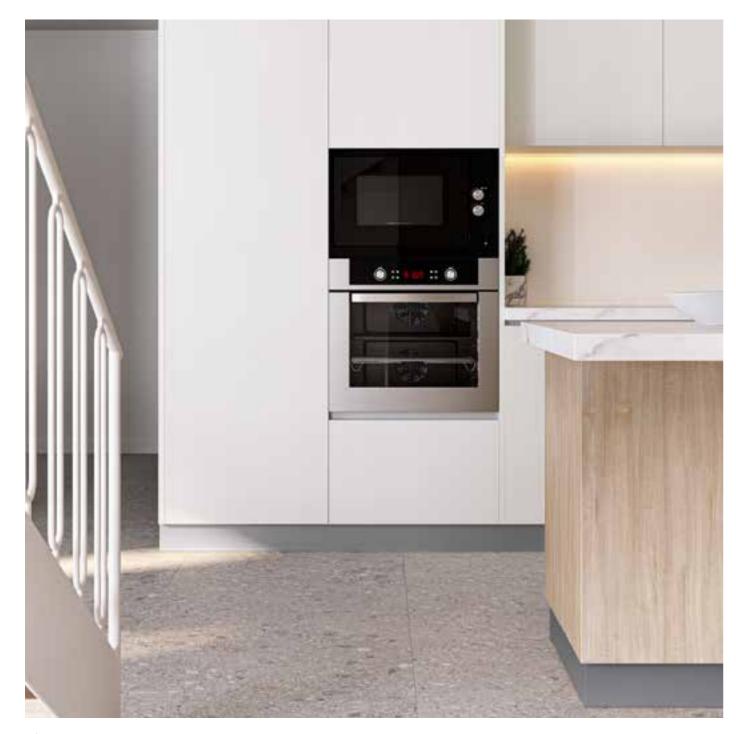

A timeless kitchen reinterpreted in a contemporary way to make everyday domestic life more welcoming.

Designers consider the tall units as one stop solution for saving space. Concealed appliances in one unit means ample amount of counter clearance.

Most of the counter space in modular kitchen is occupied by cluttered electronic appliances. *Metercube* kitchens are engineered with tall cabinets dedicated for such appliances which will be concealed and placed for a hassle free usage.