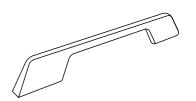

### Handles

Liva Handle, CAH 96 mm | 160 mm | 192 mm | 320 mm

Liva Handle, MZH 96 mm | 128 mm | 192 mm

Liva Handle, C5AH 128 mm | 224 mm | 352 mm

A delicious meal can only be prepared by a person who is happy and comfortable working in the kitchen.