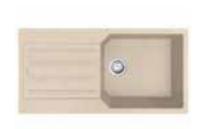

### **Sink and Faucet**

Choose from our collection of Sinks and Faucets from Franke and Hafele.

**Microwave and Oven** 

Choose from our collection of Microwave and Oven

Hafele Naya 6, 6 colours 620 mm x 510 mm x 200 mm

**Franke**RSX 610-63
620mm x 470mm x 220mm

**Hafele**Astral Single bowl SS finish
530mm x 460mm x 200mm

**Franke**UGB 611/211-100 3 1/2" WWK REV WRO TH ON
1000mm x 500mm x 200mm

**Hafele** Oven - Diamond Neo 70