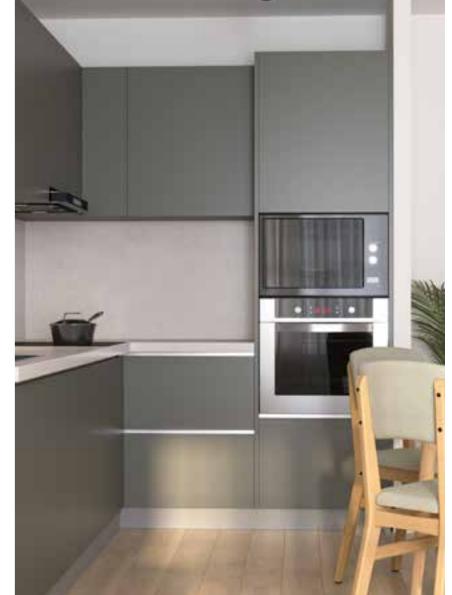

A timeless kitchen reinterpreted in a contemporary way to make everyday domestic life more welcoming.

Designers consider the tall units as one stop solution for saving space. Concealed appliances in one unit means ample amount of counter clearance.

Most of the counter space in modular kitchen is occupied by cluttered electronic appliances. *Metercube* kitchens are engineered with tall cabinets dedicated for such appliances which will be concealed and placed for a hassle free usage.