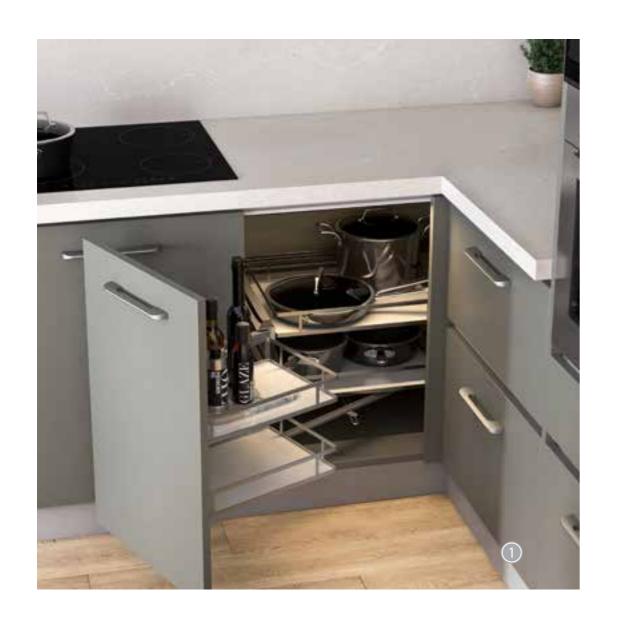

The choice of finishes is wide both for the worktop and for the structure, allowing it to adapt to all styles.

- Bottle Pull Out
- **Cutlery Organiser**

2 & 3 Tandem Drawers

- 1 Magic Carousel
- 2 Corner Carousel
- **3** Wire Basket
- 4 Corner Carousel