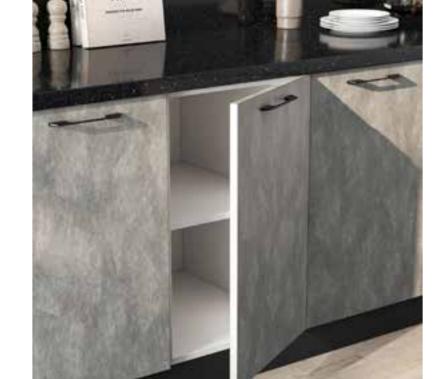

Ergonomics, functionality and optimization of spaces. These are the characteristics that make the internal equipment the strong point of a kitchen that is perfect in every detail. High quality of material guarantees stability, smoothness of movement and high resilience.

The wide range of products offered allows you to configure every single element of the kitchen according to your needs.

Even in the use of materials, alternation is the focus of every choice; natural stones of the worktops that interact with the wooden shutters and the black aluminum that make up the structure.

A timeless kitchen reinterpreted in a contemporary way to make everyday domestic life more welcoming.

Designers consider the tall units as one stop solution for saving space. Concealed appliances in one unit means ample amount of counter clearance.

Most of the counter space in modular kitchen is occupied by cluttered electronic appliances. *Metercube* kitchens are engineered with tall cabinets dedicated for such appliances which will be concealed and placed for a hassle free usage.