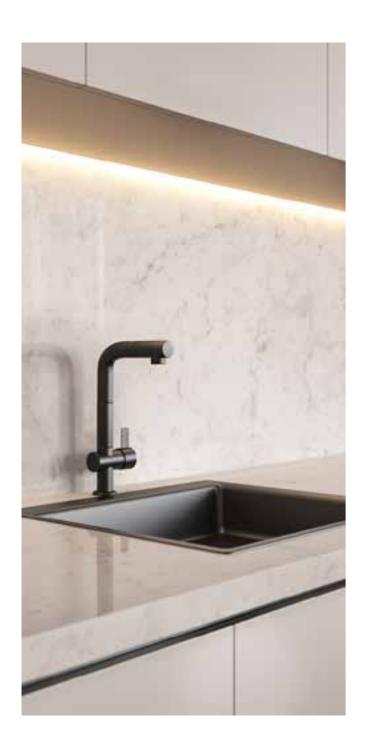

### Contemporary

Minimalist, neutral colour palettes and metallic accents.

These contemporary kitchens have a subtle elegance that will always suit your style.

They combine elements of modern design with other styles, such as traditional and industrial, to create a contemporary and sleek look. A pop of colour whether it's on the furniture, in a bowl of fresh fruits, or bunch of flowers ensures that your kitchen designs feel warm and embracing.

## ELEGANT

Timeless neutrals and simple lines make an elegant design for kitchen spaces. Monochromes and subtle shades of wood with quartz countertops on similar shades of neutrals is a stellar combination. To top it off with anthracite shade of sink and faucet will complete the essence of the elegant theme.