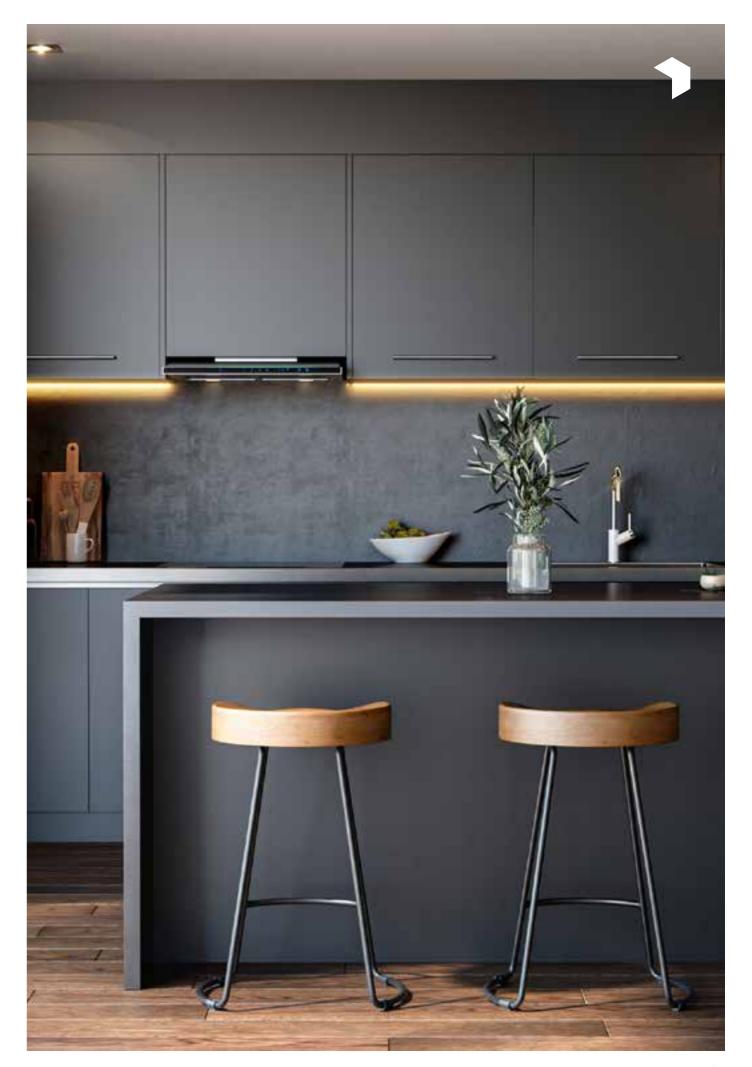

### Contemporary

Minimalist, neutral colour palettes and metallic accents.

These contemporary kitchens have a subtle elegance that will always suit your style.

They combine elements of modern design with other styles, such as traditional and industrial, to create a contemporary and sleek look. A pop of colour whether it's on the furniture, in a bowl of fresh fruits, or bunch of flowers ensures that your kitchen designs feel warm and embracing.

The attention to design, the continuous research for quality materials, the comparison, the study, the reliability and the functionality contained in each project makes each product an innovative result that combines tradition with technology.

The passion and experience of Metercube kitchens is dedicated to your way of living and of being together. Kitchen is the ideal environment in your home, the place to experience everyday emotions.

A kitchen that tackles the theme of essentiality by offering a new answer to the question of functionality. The rigorous flat door, the very modern taste of the woods, the brilliant reflections of modernity of the glossy lacquers, the futuristic elegance of the matte lacquers and the material effects.

Ergonomics, functionality and optimization of spaces. These are the characteristics that make the internal equipment the strong point of a kitchen that is perfect in every detail. High quality of material guarantees stability, smoothness of movement and high resilience.

The wide range of products offered allows you to configure every single element of the kitchen according to your needs.

Even in the use of materials, alternation is the focus of every choice; natural stones of the worktops that interact with the wooden shutters and the black aluminum that make up the structure.