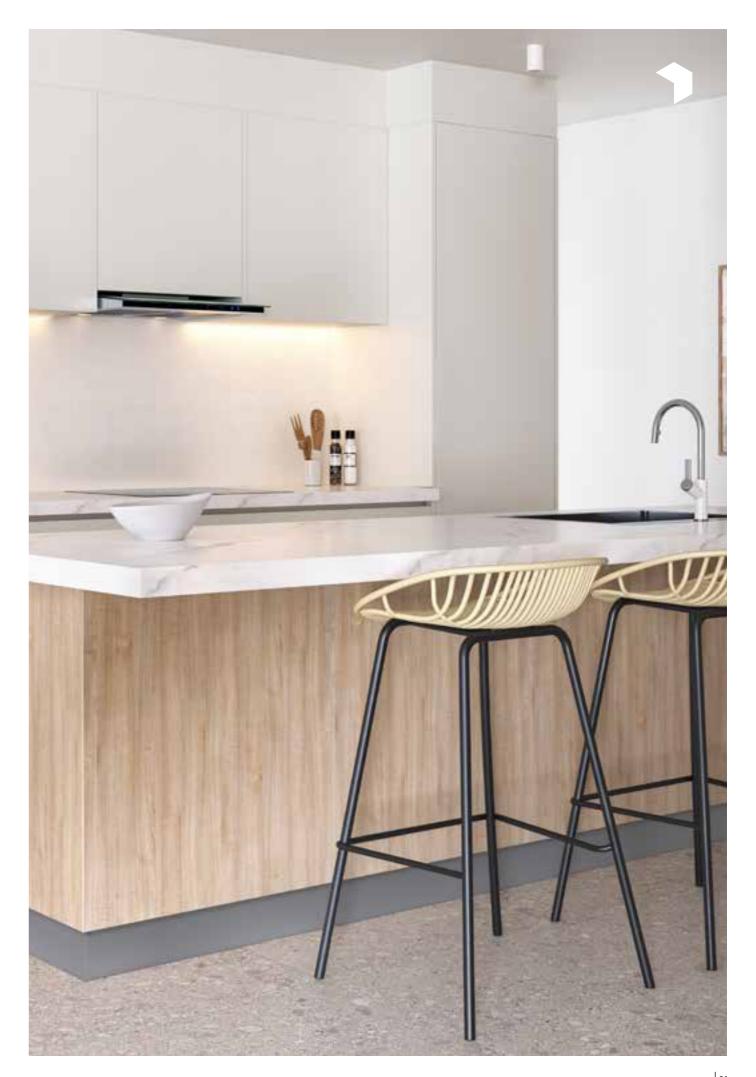

### Contemporary

Minimalist, neutral colour palettes and metallic accents.

These contemporary kitchens have a subtle elegance that will always suit your style.

They combine elements of modern design with other styles, such as traditional and industrial, to create a contemporary and sleek look. A pop of colour whether it's on the furniture, in a bowl of fresh fruits, or bunch of flowers ensures that your kitchen designs feel warm and embracing.

The attention to design, the continuous research for quality materials, the comparison, the study, the reliability and the functionality contained in each project makes each product an innovative result that combines tradition with technology.

The passion and experience of Metercube kitchens is dedicated to your way of living and of being together. Kitchen is the ideal environment in your home, the place to experience everyday emotions.

A kitchen that tackles the theme of essentiality by offering a new answer to the question of functionality. The rigorous flat door, the very modern taste of the woods, the brilliant reflections of modernity of the glossy lacquers, the futuristic elegance of the matte lacquers and the material effects.