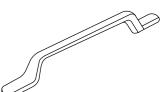

### Handles

Liva Handle, CAH 96 mm | 160 mm | 192 mm | 320 mm

Liva Handle, MZH 96 mm | 128 mm | 192 mm

Liva Handle, C5AH 128 mm | 224 mm | 352 mm

A delicious meal can only be prepared by a person who is happy and comfortable working in the kitchen.