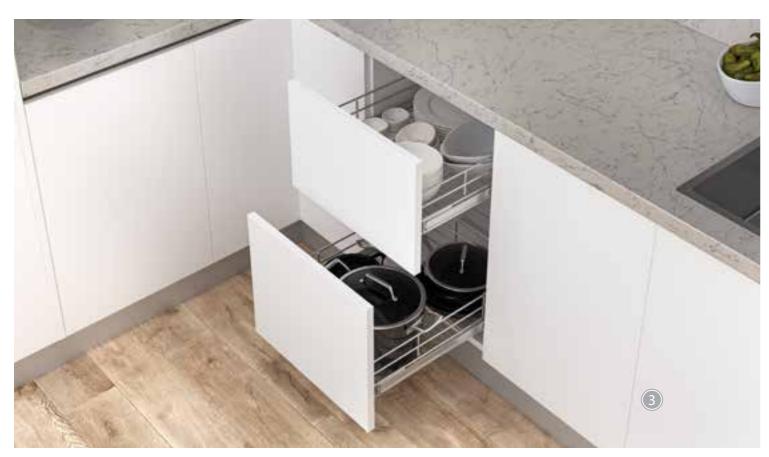

The choice of finishes is wide both for the worktop and for the structure, allowing it to adapt to all styles.

- Bottle Pull Out
- **Cutlery Organiser**

2 & 3 Tandem Drawers

- 1 Magic Carousel
- 2 Corner Carousel
- **3** Wire Basket
- 4 Corner Carousel