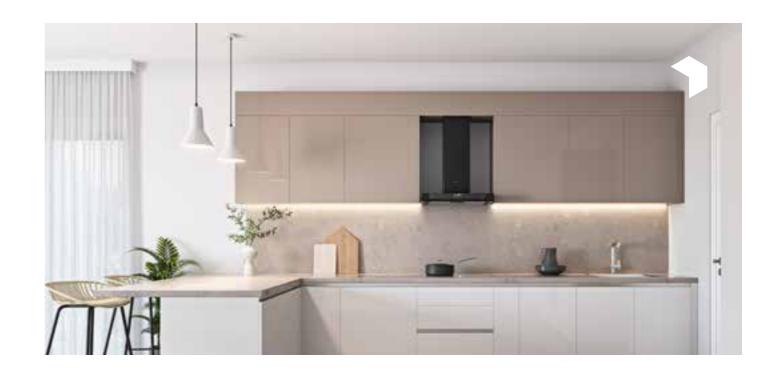

### Urban

Urban Kitchen is an evolving design trend and is destined to become pervasive in no-time. Sleek and refreshing is a vibe that one prefers when planning a kitchen; Urban kitchen embodies that approach very well.

Urban kitchen is the best fit for the most up-to-date technologies. After all, urban design is as much about efficiency as it is about aesthetics, pairing cosmopolitan designs with equally advanced appliances.

Integrated electronics and smart appliances are all the rage with urban kitchen designs, reflecting the city-dweller's need for top-level efficiency and on-trend homeware.

Long gone are the days when kitchens were an enclosed room in your house. The best of urban kitchen designs is an explosion of openness for families that do not consider cooking to be a chore, but rather a fun activity to share.

Raw and rusty, yet sleek. Take cues from our cutting edge design to uplift your kitchen game. The Urban kitchen stands out by its dramatic volumes and clean lines. A plan that makes the space the sole protagonist by incorporating it into the design. The kitchen features a curated combination of fine materials and well planned utilization of any given space.

Urban chic is achieved by combining textures such as monochromatic or vibrant colourful high-gloss lacquer and industrial-chic shades. A broad spectrum of finishes merged with your personal choices create a true urban look.