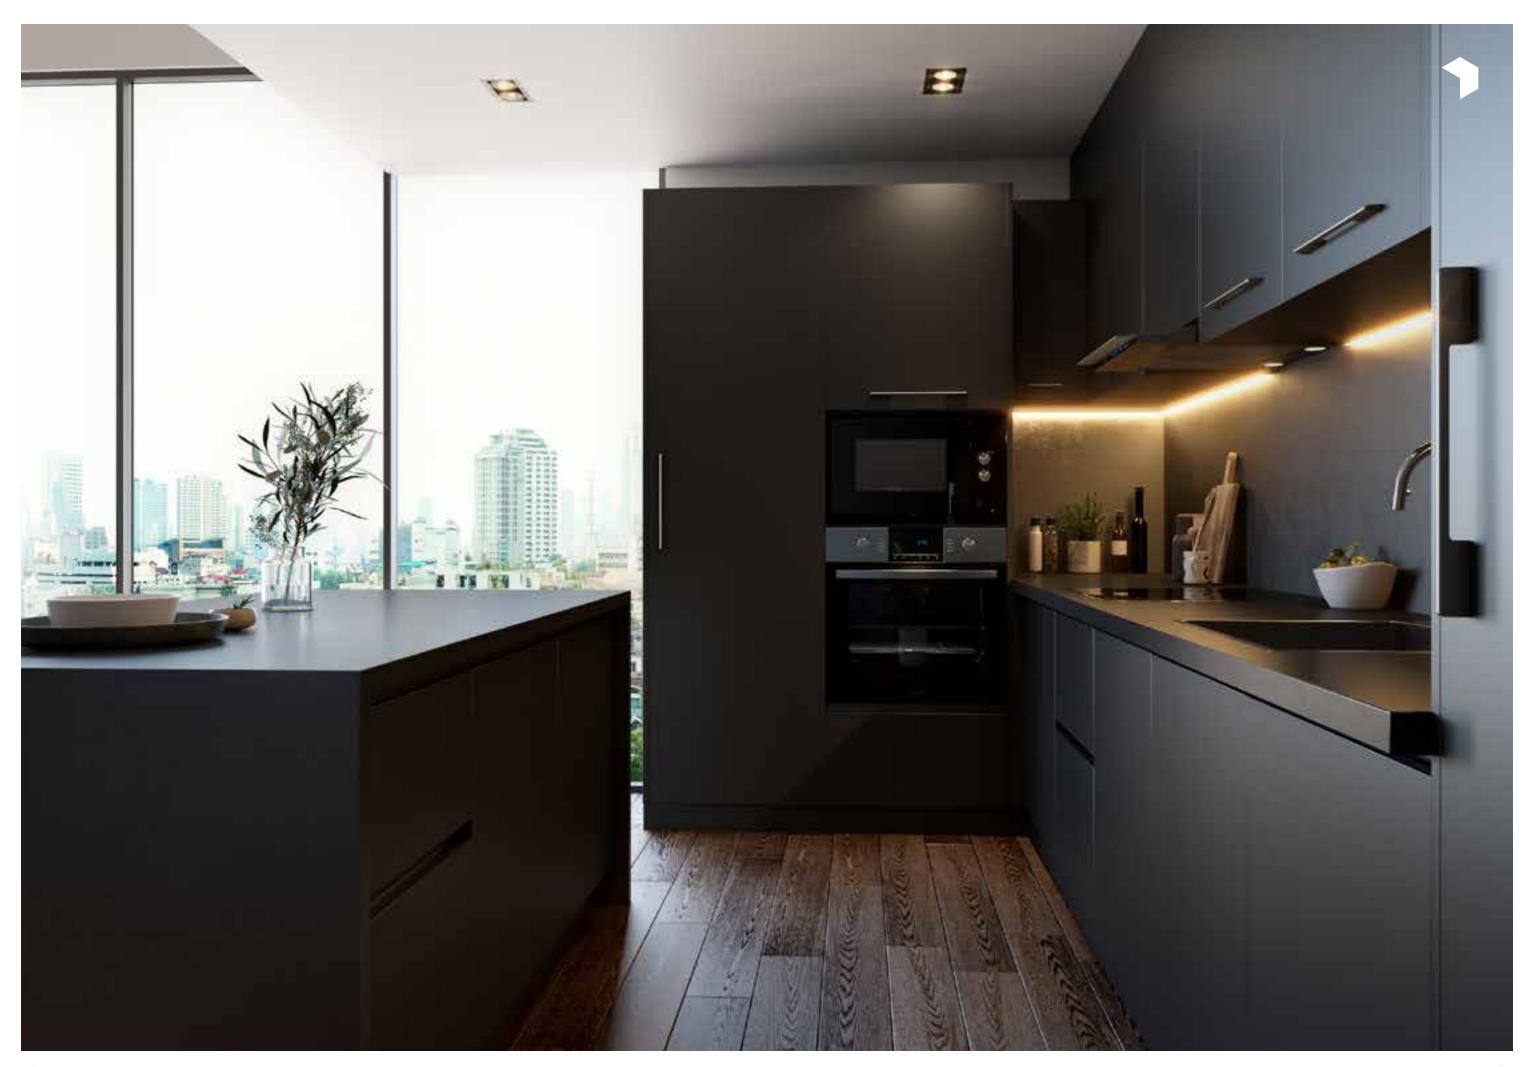

### Urban

Urban Kitchen is an evolving design trend and is destined to become pervasive in no-time. Sleek and refreshing is a vibe that one prefers when planning a kitchen; Urban kitchen embodies that approach very well.

Raw and rusty, yet sleek. Take cues from our cutting edge design to uplift your kitchen game. The Urban kitchen stands out by its dramatic volumes and clean lines. A plan that makes the space the sole protagonist by incorporating it into the design. The kitchen features a curated combination of fine materials and well planned utilization of any given space.

Urban chic is achieved by combining textures such as monochromatic or vibrant colourful high-gloss lacquer and industrial-chic shades. A broad spectrum of finishes merged with your personal choices create a true urban look.