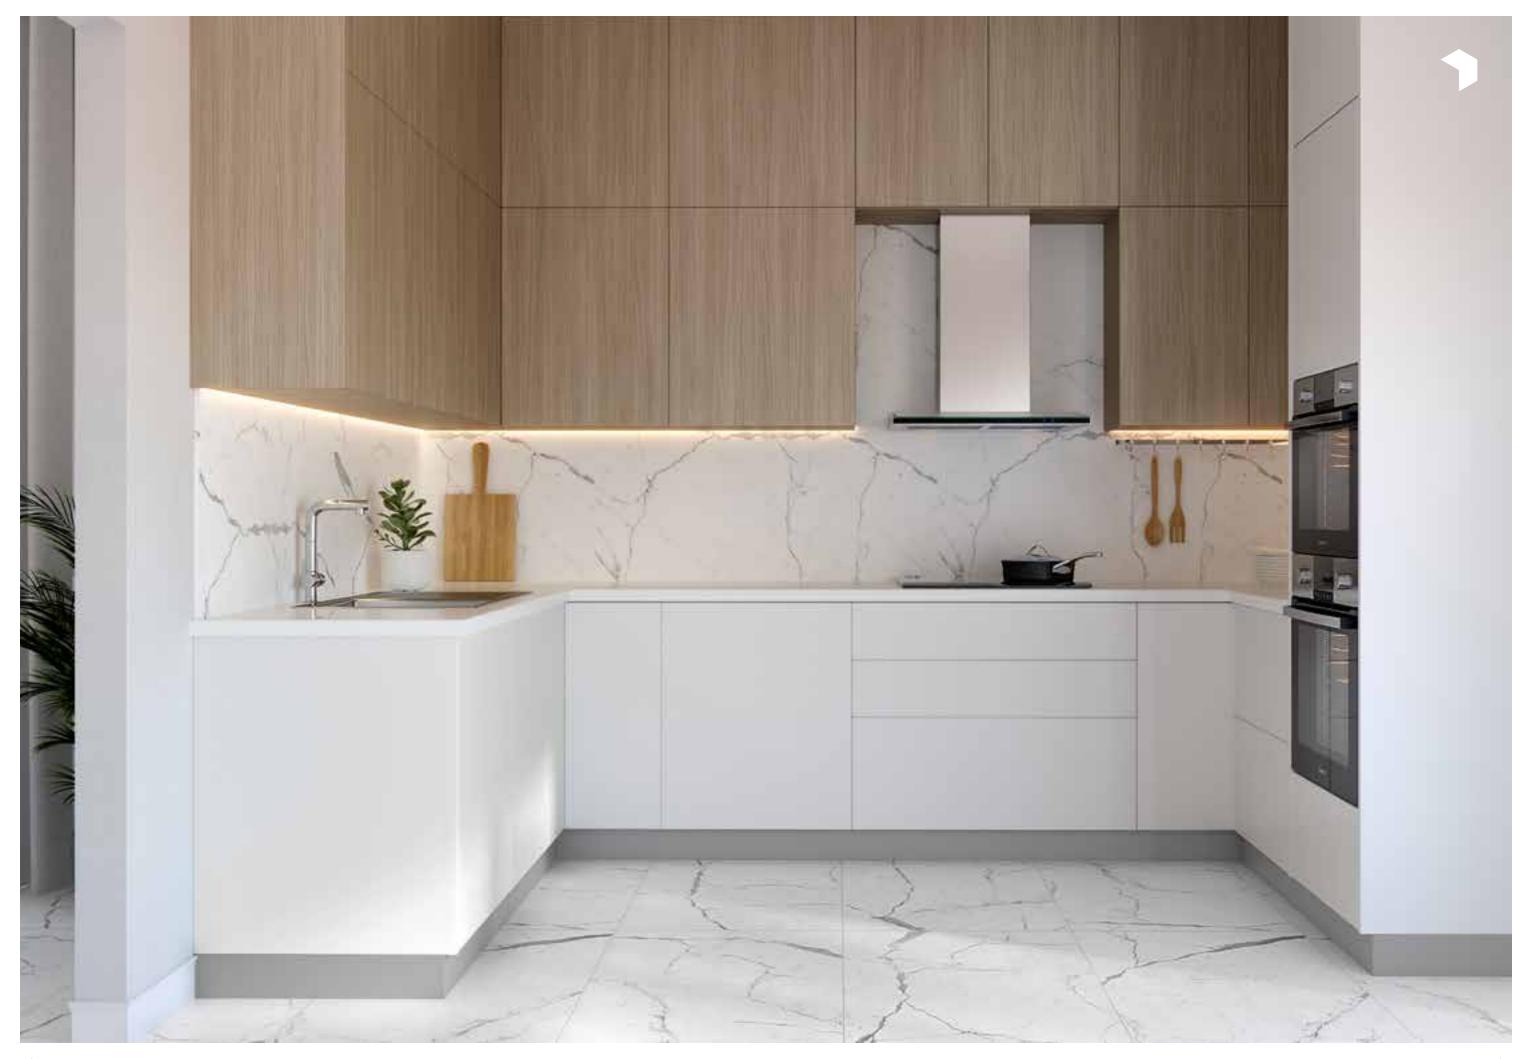

### Urban

Urban Kitchen is an evolving design trend and is destined to become pervasive in no-time. Sleek and refreshing is a vibe that one prefers when planning a kitchen; Urban kitchen embodies that approach very well.

Urban kitchen is the best fit for the most up-to-date technologies. After all, urban design is as much about efficiency as it is about aesthetics, pairing cosmopolitan designs with equally advanced appliances.

Integrated electronics and smart appliances are all the rage with urban kitchen designs, reflecting the city-dweller's need for top-level efficiency and on-trend homeware.

Long gone are the days when kitchens were an enclosed room in your house. The best of urban kitchen designs is an explosion of openness for families that do not consider cooking to be a chore, but rather a fun activity to share.

Raw and rusty, yet sleek. Take cues from our cutting edge design to uplift your kitchen game. The Urban kitchen stands out by its dramatic volumes and clean lines. A plan that makes the space the sole protagonist by incorporating it into the design. The kitchen features a curated combination of fine materials and well planned utilization of any given space.

Urban chic is achieved by combining textures such as monochromatic or vibrant colourful high-gloss lacquer and industrial-chic shades. A broad spectrum of finishes merged with your personal choices create a true urban look.