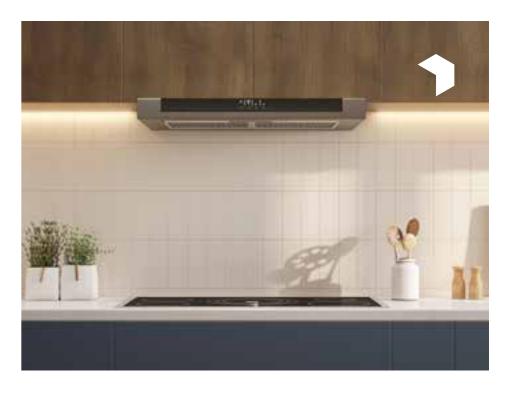

### Contemporary

Minimalist, neutral colour palettes and metallic accents.

These contemporary kitchens have a subtle elegance that will always suit your style.

They combine elements of modern design with other styles, such as traditional and industrial, to create a contemporary and sleek look. A pop of colour whether it's on the furniture, in a bowl of fresh fruits, or bunch of flowers ensures that your kitchen designs feel warm and embracing.

The attention to design, the continuous research for quality materials, the comparison, the study, the reliability and the functionality contained in each project makes each product an innovative result that combines tradition with technology.

The passion and experience of Metercube kitchens is dedicated to your way of living and of being together. Kitchen is the ideal environment in your home, the place to experience everyday emotions.

A kitchen that tackles the theme of essentiality by offering a new answer to the question of functionality. The rigorous flat door, the very modern taste of the woods, the brilliant reflections of modernity of the glossy lacquers, the futuristic elegance of the matte lacquers and the material effects.

Ergonomics, functionality and optimization of spaces. These are the characteristics that make the internal equipment the strong point of a kitchen that is perfect in every detail. High quality of material guarantees stability, smoothness of movement and high resilience.

The wide range of products offered allows you to configure every single element of the kitchen according to your needs.

Even in the use of materials, alternation is the focus of every choice; natural stones of the worktops that interact with the wooden shutters and the black aluminum that make up the structure.