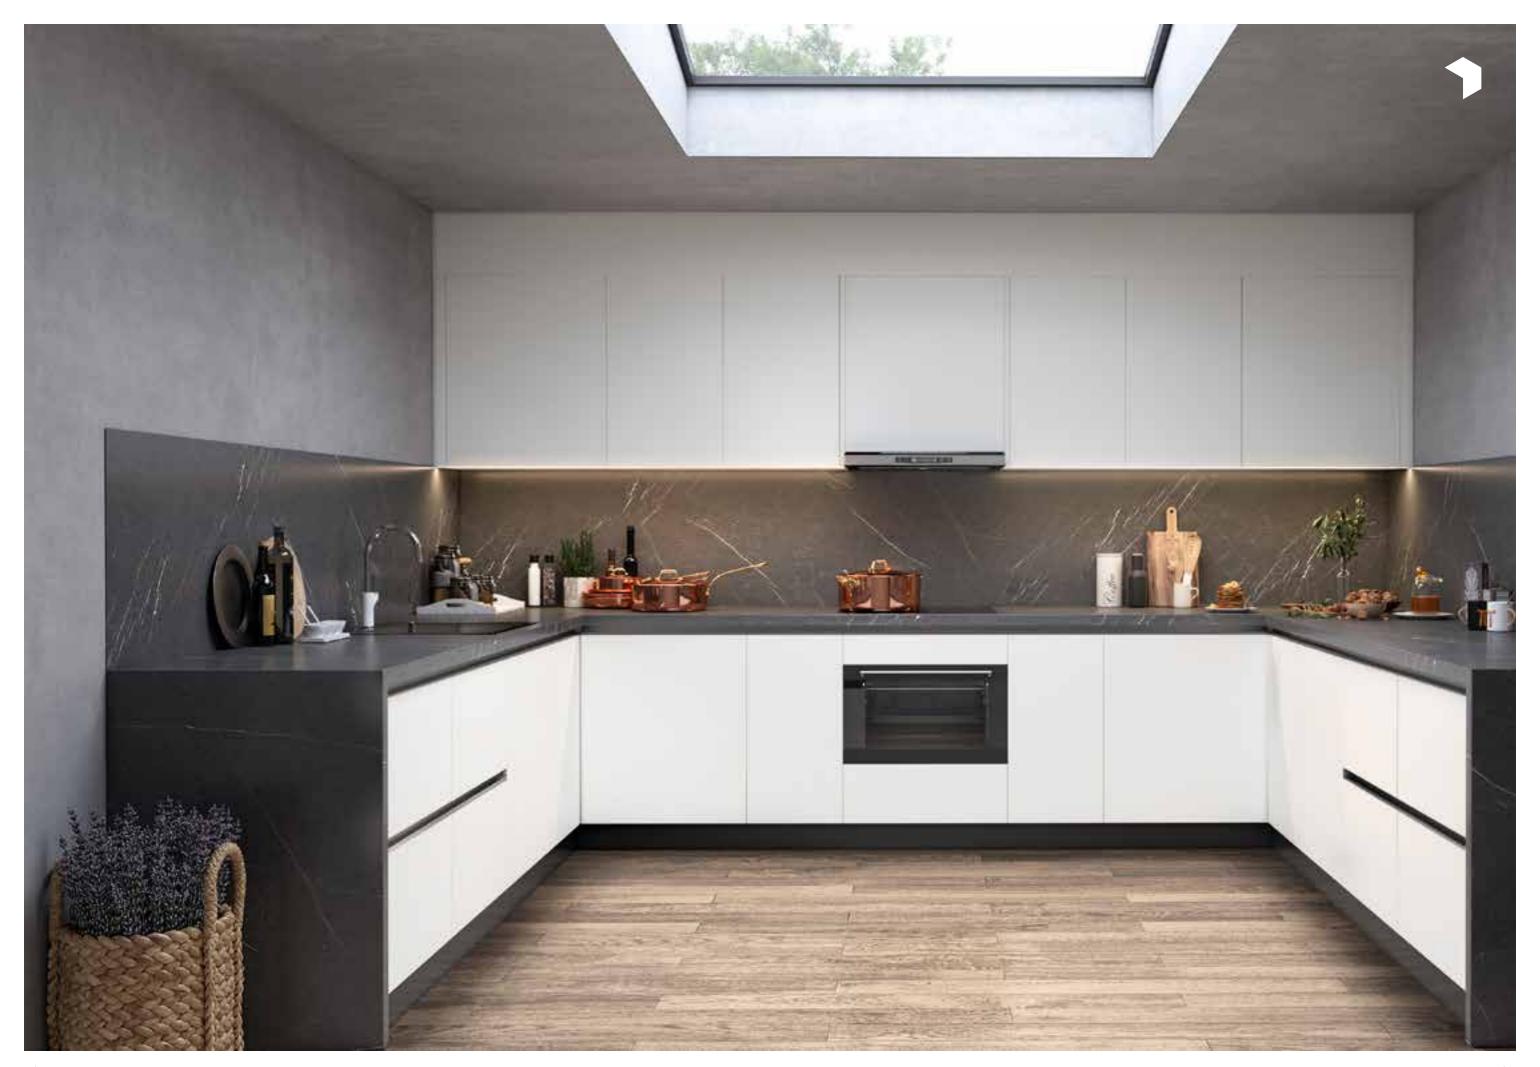

## ELEGANT

Timeless neutrals and simple lines make an elegant design for kitchen spaces. Monochromes and subtle shades of wood with quartz countertops on similar shades of neutrals is a stellar combination. To top it off with anthracite shade of sink and faucet will complete the essence of the elegant theme.

All the cabinets planned with specific intention for apt functional usability, carefully designed to meet the standards of efficient work triangle.

This kitchen provides a plethora of configuration and customisation options, with a range of tastes from refine and minimal to rich and original.

It is a style that rediscovers the value of classic furnishing solutions but retains the modernity of its functions. Its wide selection of colours ensures that it is unrivalled.

The lines become thinner like the profiles of the doors which almost diminishes by designing new proportions. Quality finishes and attention to detail, all elements that characterize *Metercube* kitchens.