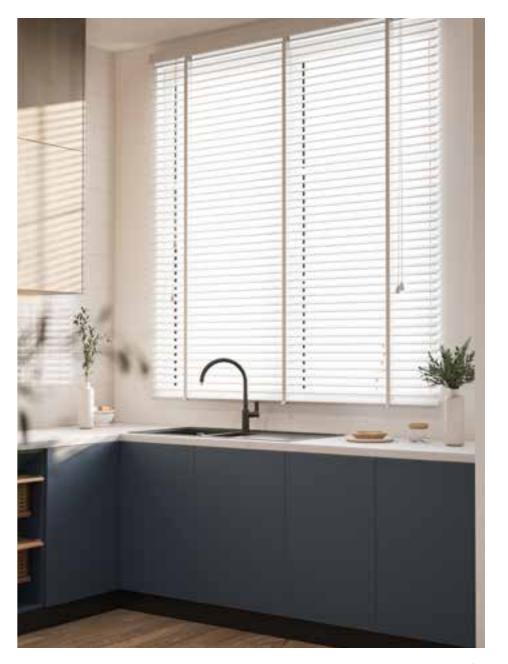

## ELEGANT

Timeless neutrals and simple lines make an elegant design for kitchen spaces. Monochromes and subtle shades of wood with quartz countertops on similar shades of neutrals is a stellar combination. To top it off with anthracite shade of sink and faucet will complete the essence of the elegant theme.

All the cabinets planned with specific intention for apt functional usability, carefully designed to meet the standards of efficient work triangle.

This kitchen provides a plethora of configuration and customisation options, with a range of tastes from refine and minimal to rich and original.

It is a style that rediscovers the value of classic furnishing solutions but retains the modernity of its functions. Its wide selection of colours ensures that it is unrivalled.

The lines become thinner like the profiles of the doors which almost diminishes by designing new proportions. Quality finishes and attention to detail, all elements that characterize *Metercube* kitchens.