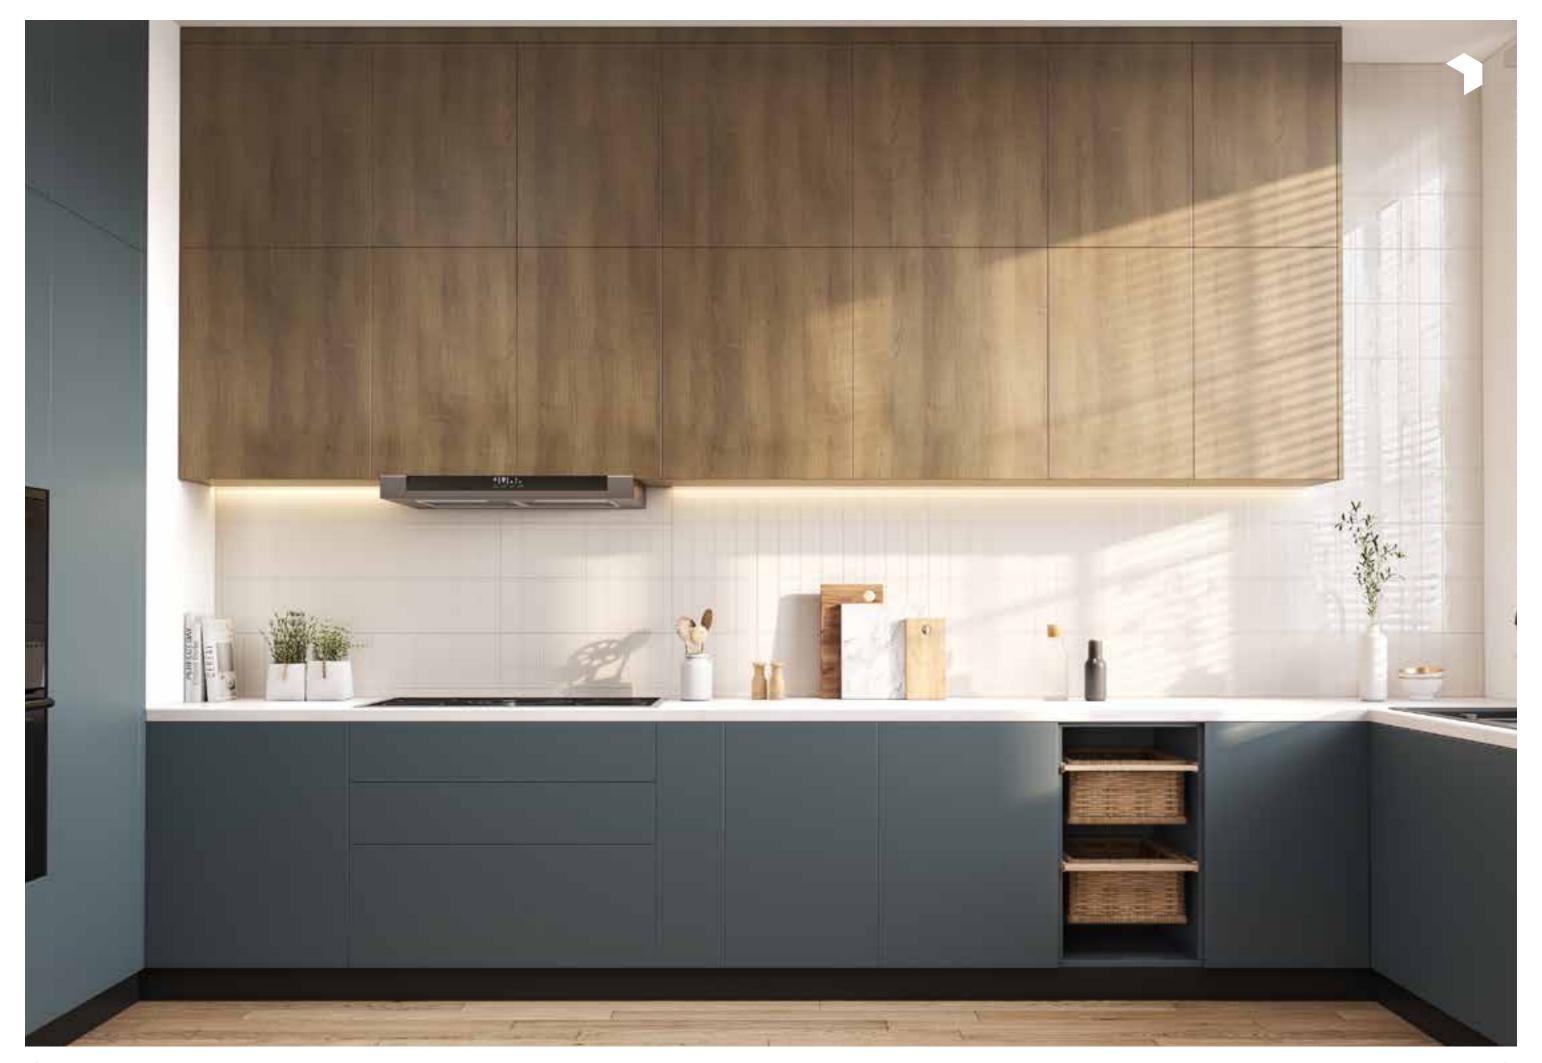

Ergonomics, functionality and optimization of spaces. These are the characteristics that make the internal equipment the strong point of a kitchen that is perfect in every detail. High quality of material guarantees stability, smoothness of movement and high resilience.

The wide range of products offered allows you to configure every single element of the kitchen according to your needs.

Even in the use of materials, alternation is the focus of every choice; natural stones of the worktops that interact with the wooden shutters and the black aluminum that make up the structure.

A timeless kitchen reinterpreted in a contemporary way to make everyday domestic life more welcoming.

Designers consider the tall units as one stop solution for saving space. Concealed appliances in one unit means ample amount of counter clearance.