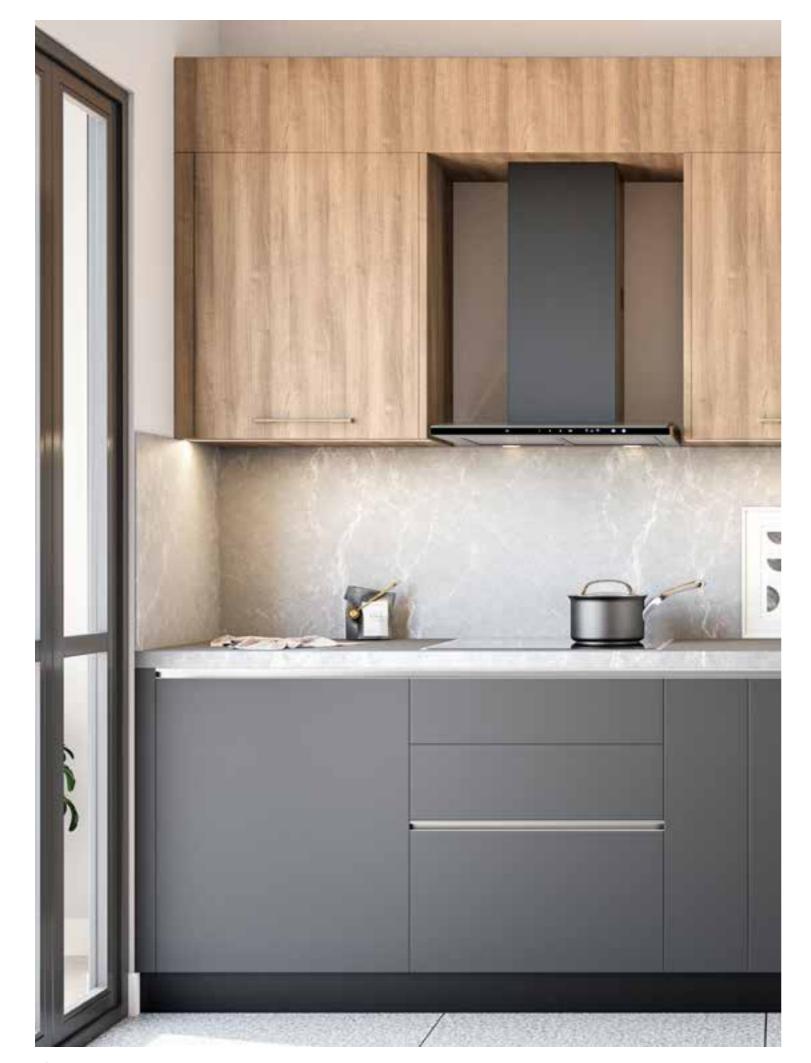

### Urban

Urban Kitchen is an evolving design trend and is destined to become pervasive in no-time. Sleek and refreshing is a vibe that one prefers when planning a kitchen; Urban kitchen embodies that approach very well.

Urban kitchen is the best fit for the most up-to-date technologies. After all, urban design is as much about efficiency as it is about aesthetics, pairing cosmopolitan designs with equally advanced appliances.

Integrated electronics and smart appliances are all the rage with urban kitchen designs, reflecting the city-dweller's need for top-level efficiency and on-trend homeware.

Long gone are the days when kitchens were an enclosed room in your house. The best of urban kitchen designs is an explosion of openness for families that do not consider cooking to be a chore, but rather a fun activity to share.

Raw and rusty, yet sleek. Take cues from our cutting edge design to uplift your kitchen game. The Urban kitchen stands out by its dramatic volumes and clean lines. A plan that makes the space the sole protagonist by incorporating it into the design. The kitchen features a curated combination of fine materials and well planned utilization of any given space.

Urban chic is achieved by combining textures such as monochromatic or vibrant colourful high-gloss lacquer and industrial-chic shades. A broad spectrum of finishes merged with your personal choices create a true urban look.

Spacious and open-plan stretches out as lounge and dining area, whereas compact space acts purely as a place to store supplies.