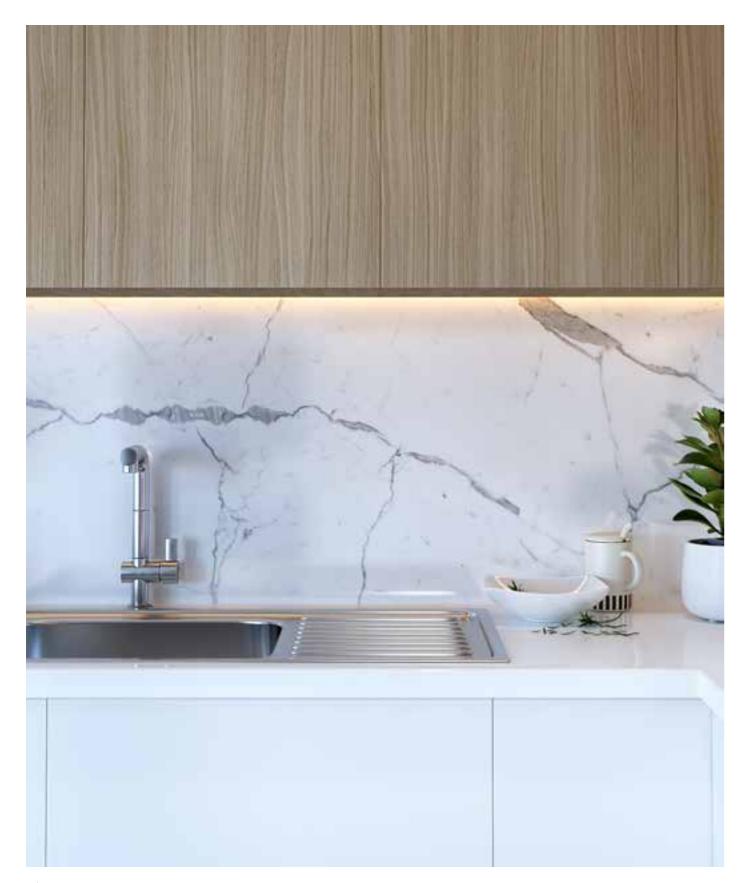

### **Sink and Faucet**

Choose from our collection of Sinks and Faucets from Franke and Hafele.

**Microwave and Oven** 

Choose from our collection of Microwave and Oven

Hafele Naya 6, 6 colours 620 mm x 510 mm x 200 mm

**Franke**RSX 610-63
620mm x 470mm x 220mm

**Hafele**Astral Single bowl SS finish
530mm x 460mm x 200mm

**Franke**UGB 611/211-100 3 1/2" WWK REV WRO TH ON
1000mm x 500mm x 200mm

**Hafele** Oven - Diamond Neo 70