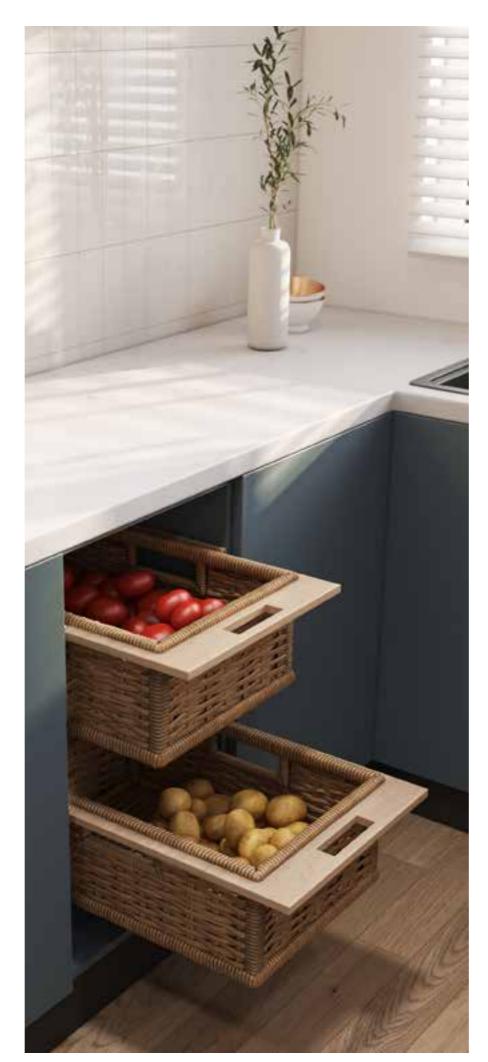

The choice of finishes is wide both for the worktop and for the structure, allowing it to adapt to all styles.

- Bottle Pull Out
- **Cutlery Organiser**

2 & 3 Tandem Drawers

- 1 Magic Carousel
- 2 Corner Carousel
- **3** Wire Basket
- 4 Corner Carousel