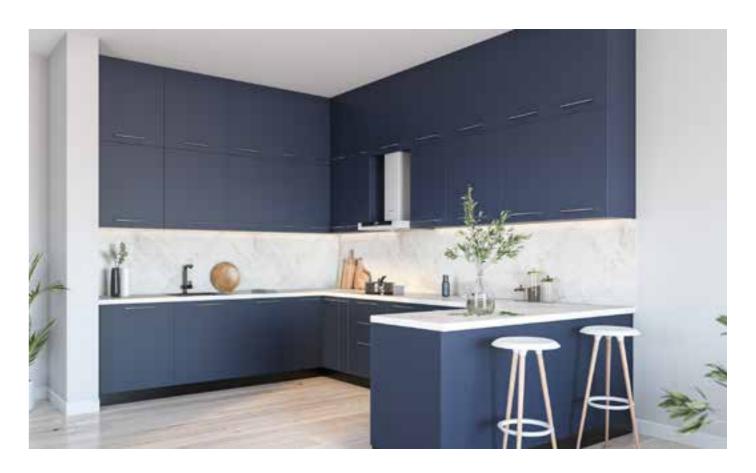

### Contemporary

Minimalist, neutral colour palettes and metallic accents.

These contemporary kitchens have a subtle elegance that will always suit your style.

They combine elements of modern design with other styles, such as traditional and industrial, to create a contemporary and sleek look. A pop of colour whether it's on the furniture, in a bowl of fresh fruits, or bunch of flowers ensures that your kitchen designs feel warm and embracing.

The attention to design, the continuous research for quality materials, the comparison, the study, the reliability and the functionality contained in each project makes each product an innovative result that combines tradition with technology.

The passion and experience of Metercube kitchens is dedicated to your way of living and of being together. Kitchen is the ideal environment in your home, the place to experience everyday emotions.

A kitchen that tackles the theme of essentiality by offering a new answer to the question of functionality. The rigorous flat door, the very modern taste of the woods, the brilliant reflections of modernity of the glossy lacquers, the futuristic elegance of the matte lacquers and the material effects.