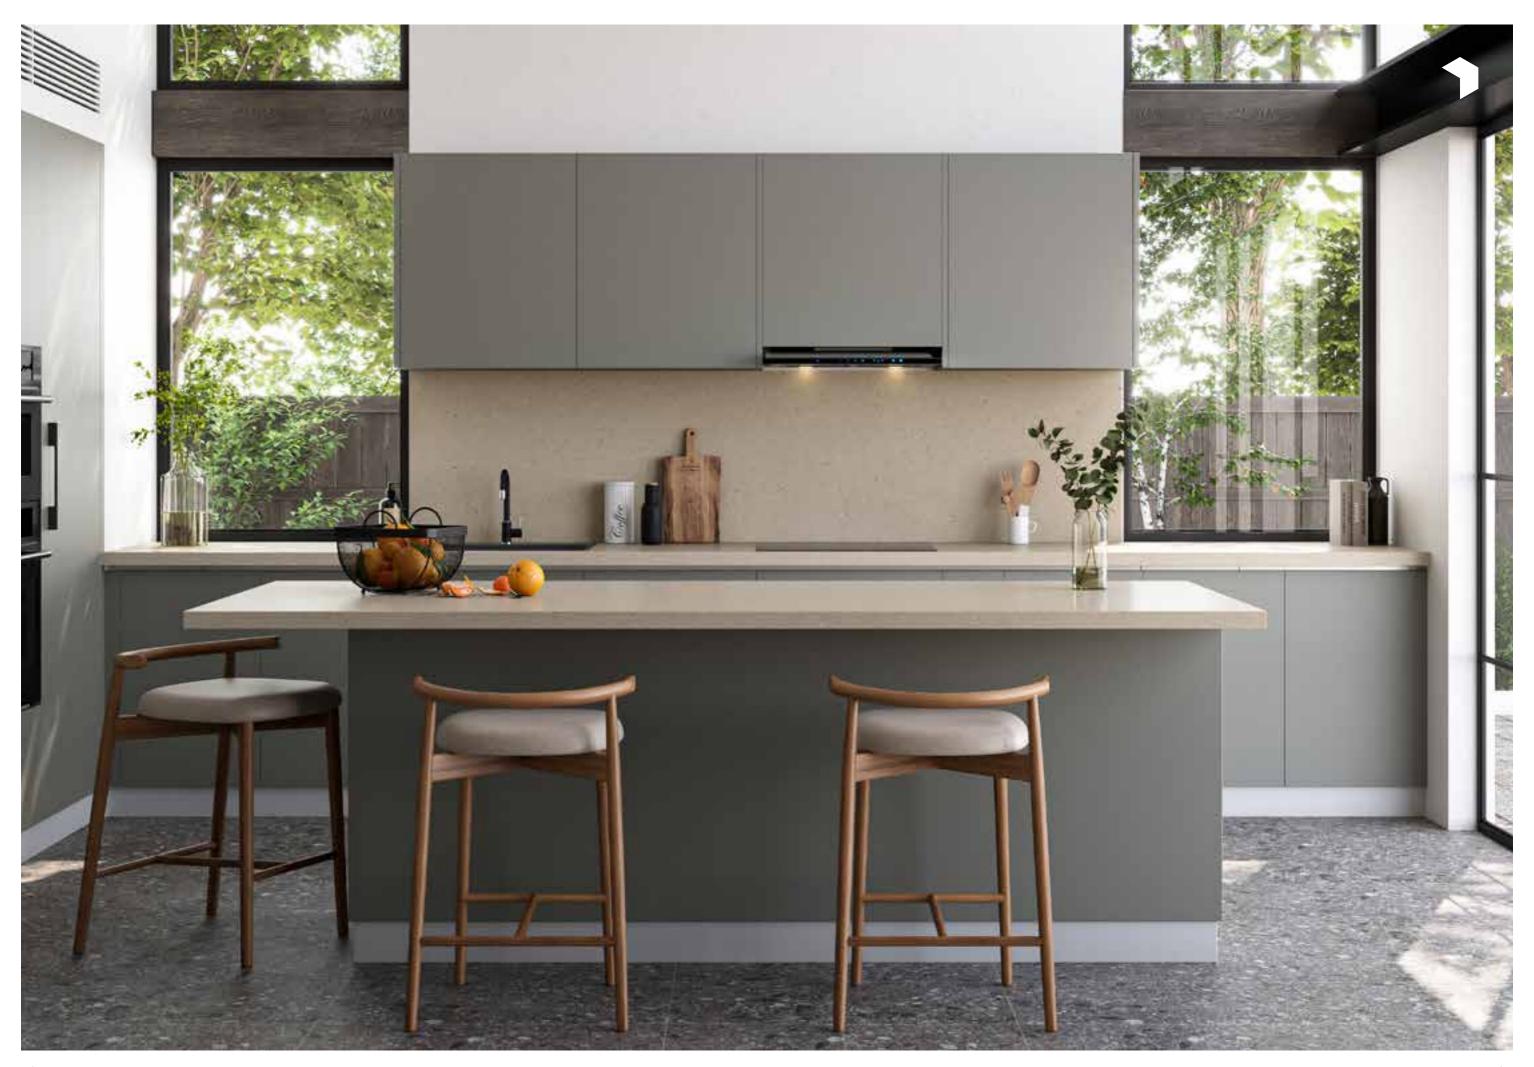

### Urban

Urban Kitchen is an evolving design trend and is destined to become pervasive in no-time. Sleek and refreshing is a vibe that one prefers when planning a kitchen; Urban kitchen embodies that approach very well.

Urban kitchen is the best fit for the most up-to-date technologies. After all, urban design is as much about efficiency as it is about aesthetics, pairing cosmopolitan designs with equally advanced appliances.

Integrated electronics and smart appliances are all the rage with urban kitchen designs, reflecting the city-dweller's need for top-level efficiency and on-trend homeware.

Long gone are the days when kitchens were an enclosed room in your house. The best of urban kitchen designs is an explosion of openness for families that do not consider cooking to be a chore, but rather a fun activity to share.

Raw and rusty, yet sleek. Take cues from our cutting edge design to uplift your kitchen game. The Urban kitchen stands out by its dramatic volumes and clean lines. A plan that makes the space the sole protagonist by incorporating it into the design. The kitchen features a curated combination of fine materials and well planned utilization of any given space.

Urban chic is achieved by combining textures such as monochromatic or vibrant colourful high-gloss lacquer and industrial-chic shades. A broad spectrum of finishes merged with your personal choices create a true urban look.