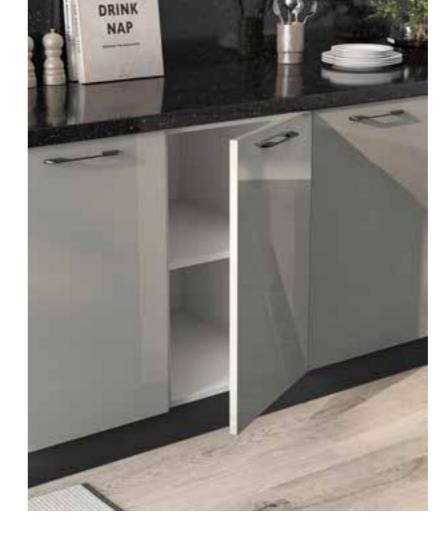

A timeless kitchen reinterpreted in a contemporary way to make everyday domestic life more welcoming.

Designers consider the tall units as one stop solution for saving space. Concealed appliances in one unit means ample amount of counter clearance.

Most of the counter space in modular kitchen is occupied by cluttered electronic appliances. *Metercube* kitchens are engineered with tall cabinets dedicated for such appliances which will be concealed and placed for a hassle free usage.