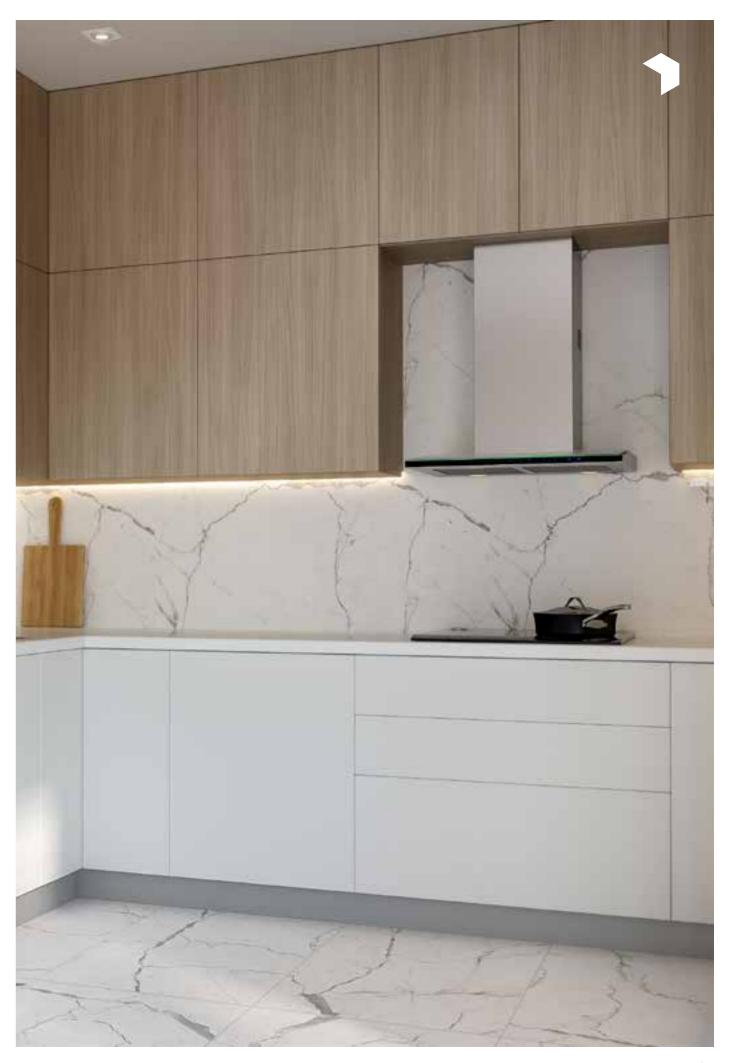

### Contemporary

Minimalist, neutral colour palettes and metallic accents.

These contemporary kitchens have a subtle elegance that will always suit your style.

They combine elements of modern design with other styles, such as traditional and industrial, to create a contemporary and sleek look. A pop of colour whether it's on the furniture, in a bowl of fresh fruits, or bunch of flowers ensures that your kitchen designs feel warm and embracing.

The attention to design, the continuous research for quality materials, the comparison, the study, the reliability and the functionality contained in each project makes each product an innovative result that combines tradition with technology.

The passion and experience of Metercube kitchens is dedicated to your way of living and of being together. Kitchen is the ideal environment in your home, the place to experience everyday emotions.

A kitchen that tackles the theme of essentiality by offering a new answer to the question of functionality. The rigorous flat door, the very modern taste of the woods, the brilliant reflections of modernity of the glossy lacquers, the futuristic elegance of the matte lacquers and the material effects.

Ergonomics, functionality and optimization of spaces. These are the characteristics that make the internal equipment the strong point of a kitchen that is perfect in every detail. High quality of material guarantees stability, smoothness of movement and high resilience.

The wide range of products offered allows you to configure every single element of the kitchen according to your needs.

Even in the use of materials, alternation is the focus of every choice; natural stones of the worktops that interact with the wooden shutters and the black aluminum that make up the structure.