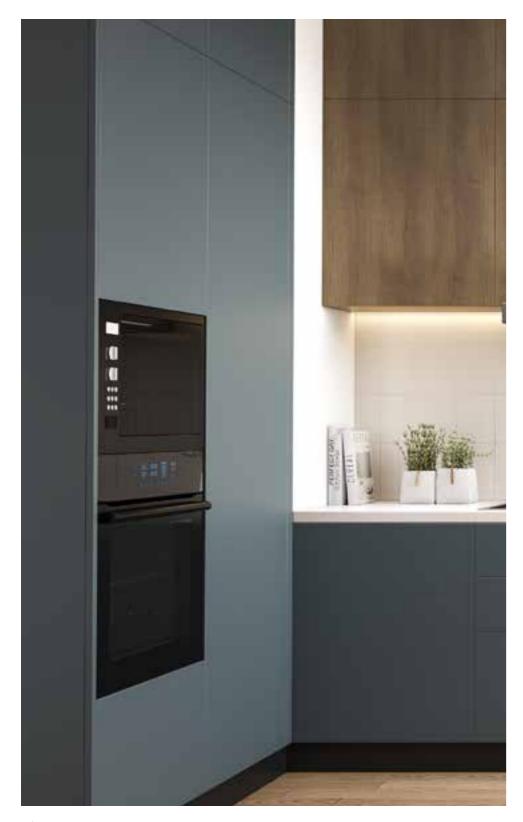

A timeless kitchen reinterpreted in a contemporary way to make everyday domestic life more welcoming.

Designers consider the tall units as one stop solution for saving space. Concealed appliances in one unit means ample amount of counter clearance.

Most of the counter space in modular kitchen is occupied by cluttered electronic appliances. *Metercube* kitchens are engineered with tall cabinets dedicated for such appliances which will be concealed and placed for a hassle free usage.