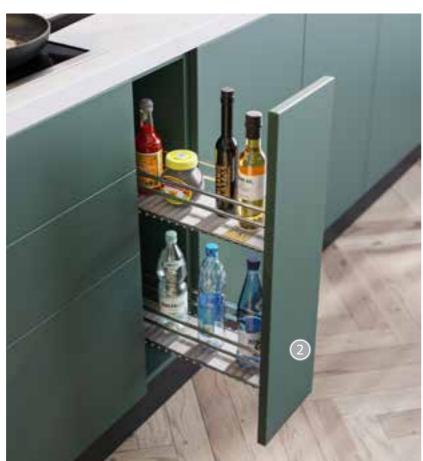

The choice of finishes is wide both for the worktop and for the structure, allowing it to adapt to all styles.

- Bottle Pull Out
- **Cutlery Organiser**

2 & 3 Tandem Drawers

- 1 Magic Carousel
- 2 Corner Carousel
- **3** Wire Basket
- 4 Corner Carousel