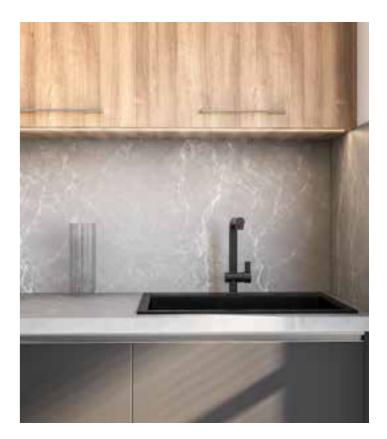

## ELEGANT

Timeless neutrals and simple lines make an elegant design for kitchen spaces. Monochromes and subtle shades of wood with quartz countertops on similar shades of neutrals is a stellar combination. To top it off with anthracite shade of sink and faucet will complete the essence of the elegant theme.