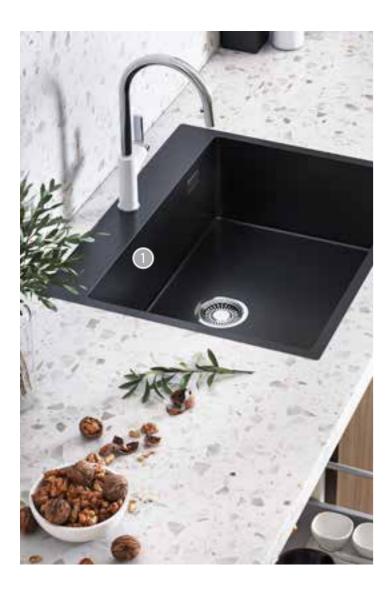

### **Sink and Faucet**

Choose from our collection of Sinks and Faucets from Franke and Hafele.

**Microwave and Oven** 

Choose from our collection of Microwave and Oven

Hafele Naya 6, 6 colours 620 mm x 510 mm x 200 mm

**Franke**RSX 610-63
620mm x 470mm x 220mm

**Hafele**Astral Single bowl SS finish
530mm x 460mm x 200mm

**Franke**UGB 611/211-100 3 1/2" WWK REV WRO TH ON
1000mm x 500mm x 200mm

**Hafele** Oven - Diamond Neo 70