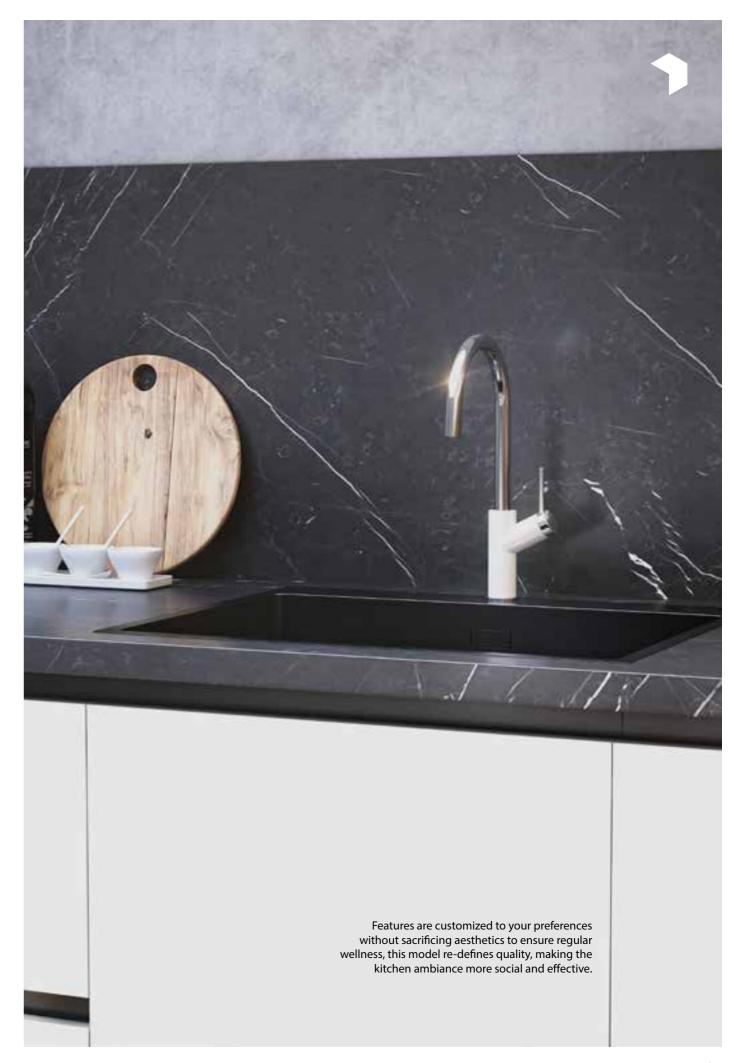

### Contemporary

Minimalist, neutral colour palettes and metallic accents.

These contemporary kitchens have a subtle elegance that will always suit your style.

They combine elements of modern design with other styles, such as traditional and industrial, to create a contemporary and sleek look. A pop of colour whether it's on the furniture, in a bowl of fresh fruits, or bunch of flowers ensures that your kitchen designs feel warm and embracing.

## ELEGANT

Timeless neutrals and simple lines make an elegant design for kitchen spaces. Monochromes and subtle shades of wood with quartz countertops on similar shades of neutrals is a stellar combination. To top it off with anthracite shade of sink and faucet will complete the essence of the elegant theme.