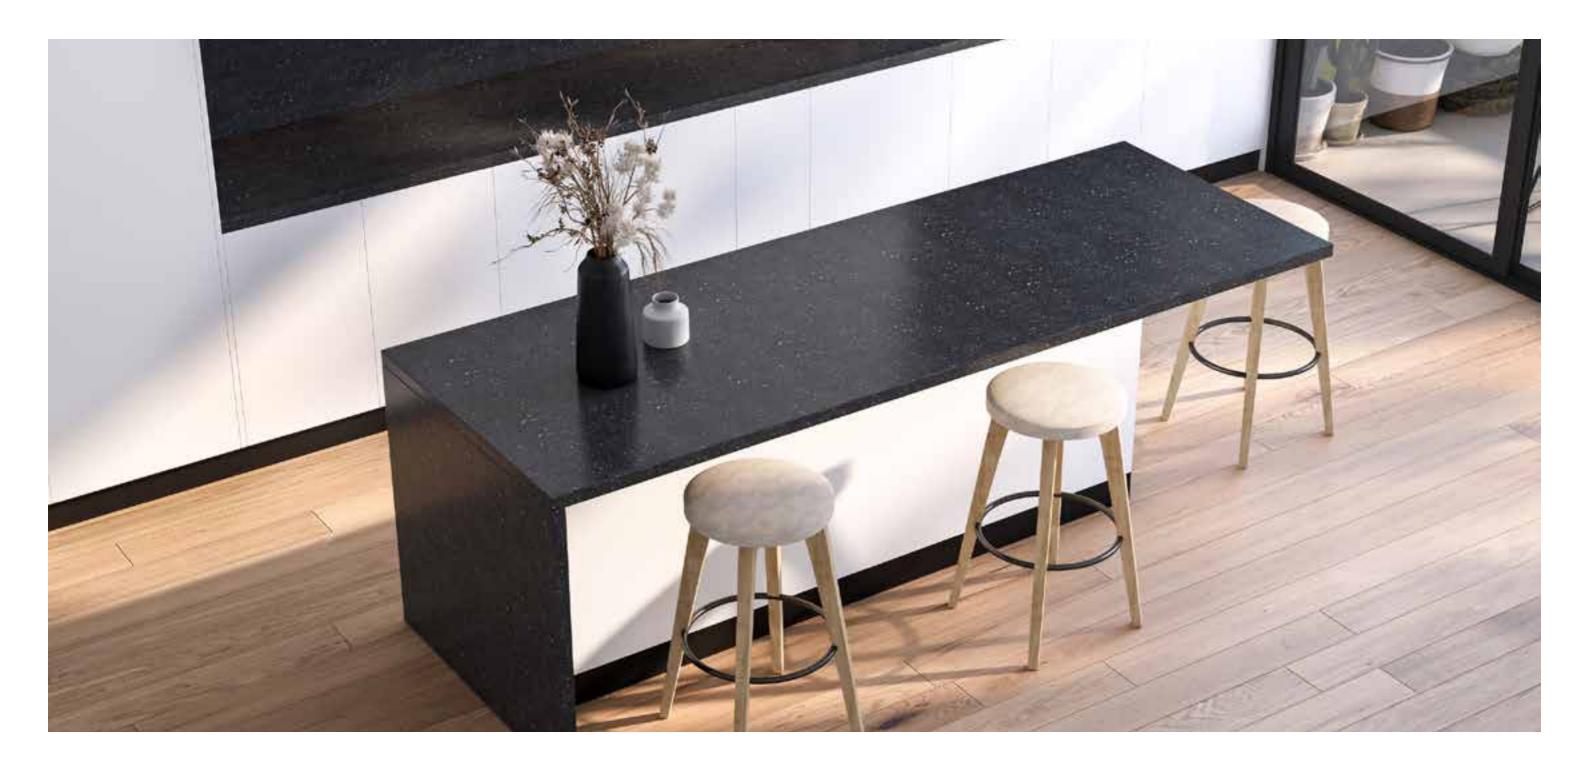

### Contemporary

Minimalist, neutral colour palettes and metallic accents.

These contemporary kitchens have a subtle elegance that will always suit your style.

They combine elements of modern design with other styles, such as traditional and industrial, to create a contemporary and sleek look. A pop of colour whether it's on the furniture, in a bowl of fresh fruits, or bunch of flowers ensures that your kitchen designs feel warm and embracing.

The attention to design, the continuous research for quality materials, the comparison, the study, the reliability and the functionality contained in each project makes each product an innovative result that combines tradition with technology.

The passion and experience of Metercube kitchens is dedicated to your way of living and of being together. Kitchen is the ideal environment in your home, the place to experience everyday emotions.

A kitchen that tackles the theme of essentiality by offering a new answer to the question of functionality. The rigorous flat door, the very modern taste of the woods, the brilliant reflections of modernity of the glossy lacquers, the futuristic elegance of the matte lacquers and the material effects.

Ergonomics, functionality and optimization of spaces. These are the characteristics that make the internal equipment the strong point of a kitchen that is perfect in every detail. High quality of material guarantees stability, smoothness of movement and high resilience.

The wide range of products offered allows you to configure every single element of the kitchen according to your needs.

Even in the use of materials, alternation is the focus of every choice; natural stones of the worktops that interact with the wooden shutters and the black aluminum that make up the structure.