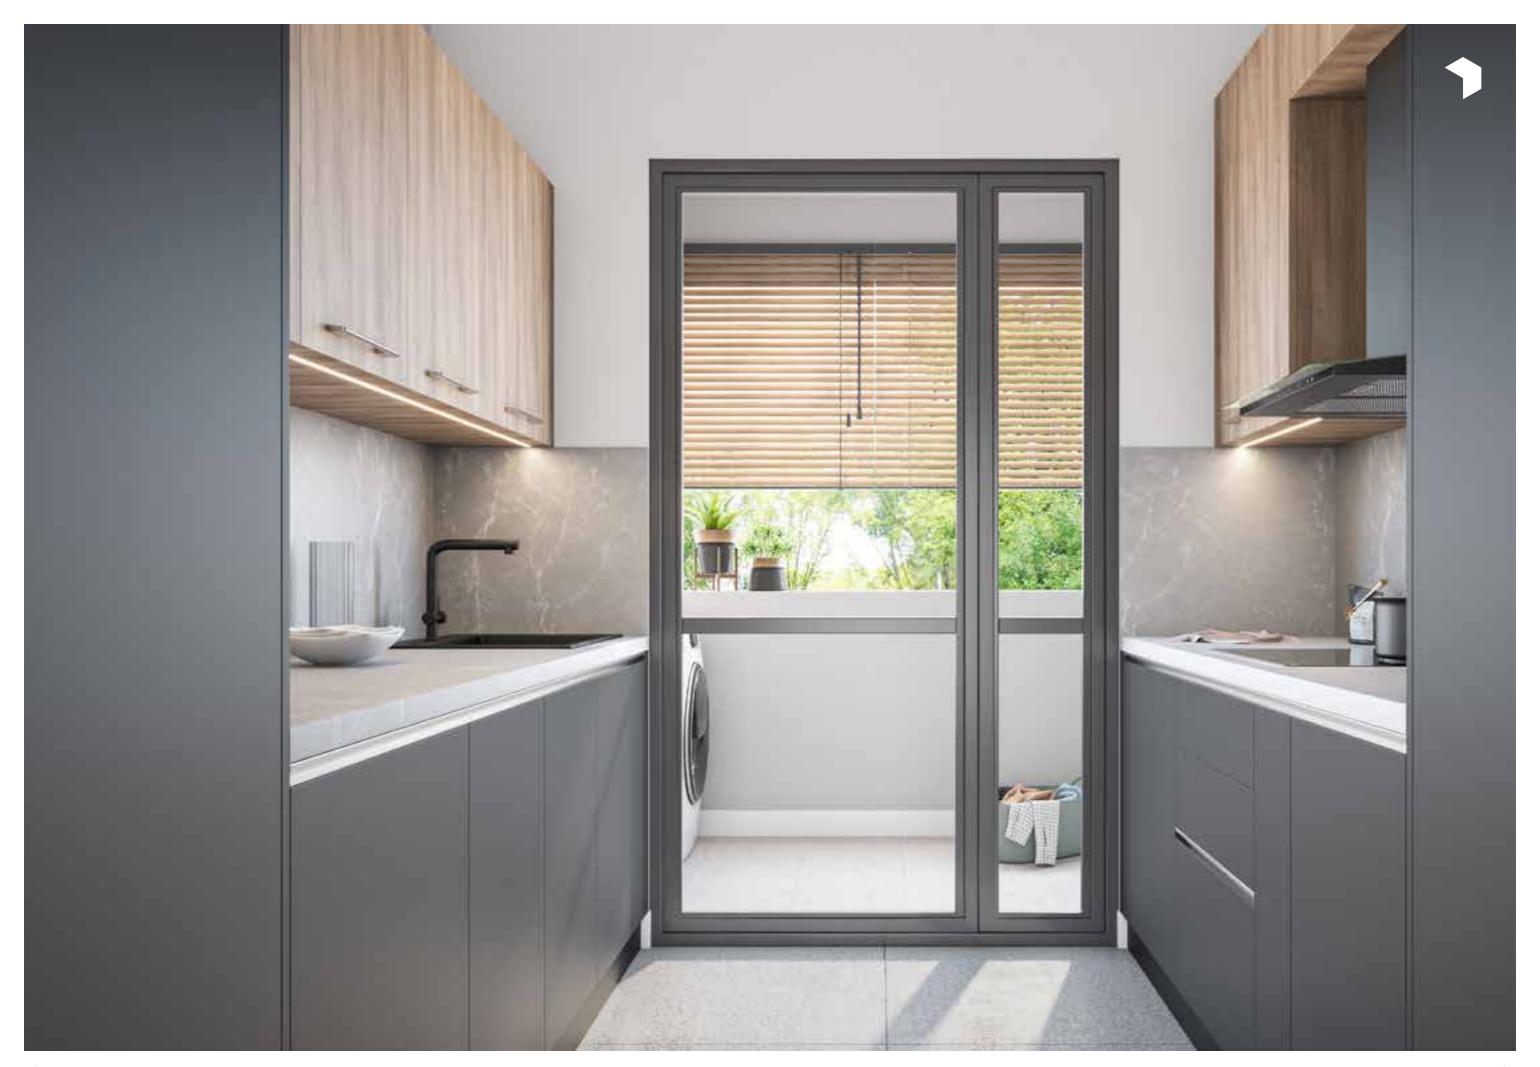

### Urban

Urban Kitchen is an evolving design trend and is destined to become pervasive in no-time. Sleek and refreshing is a vibe that one prefers when planning a kitchen; Urban kitchen embodies that approach very well.

Urban kitchen is the best fit for the most up-to-date technologies. After all, urban design is as much about efficiency as it is about aesthetics, pairing cosmopolitan designs with equally advanced appliances.

Integrated electronics and smart appliances are all the rage with urban kitchen designs, reflecting the city-dweller's need for top-level efficiency and on-trend homeware.

Long gone are the days when kitchens were an enclosed room in your house. The best of urban kitchen designs is an explosion of openness for families that do not consider cooking to be a chore, but rather a fun activity to share.

Raw and rusty, yet sleek. Take cues from our cutting edge design to uplift your kitchen game. The Urban kitchen stands out by its dramatic volumes and clean lines. A plan that makes the space the sole protagonist by incorporating it into the design. The kitchen features a curated combination of fine materials and well planned utilization of any given space.

Urban chic is achieved by combining textures such as monochromatic or vibrant colourful high-gloss lacquer and industrial-chic shades. A broad spectrum of finishes merged with your personal choices create a true urban look.

Spacious and open-plan stretches out as lounge and dining area, whereas compact space acts purely as a place to store supplies.