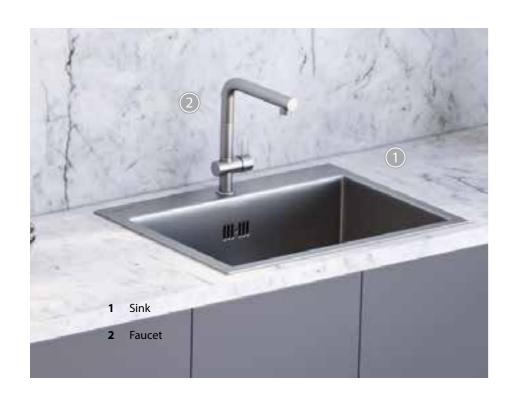

### **Sink and Faucet**

Choose from our collection of Sinks and Faucets from Franke and Hafele.

**Microwave and Oven** 

Choose from our collection of Microwave and Oven

Hafele Naya 6, 6 colours 620 mm x 510 mm x 200 mm

**Franke**RSX 610-63
620mm x 470mm x 220mm

**Hafele**Astral Single bowl SS finish
530mm x 460mm x 200mm

**Franke**UGB 611/211-100 3 1/2" WWK REV WRO TH ON
1000mm x 500mm x 200mm

**Hafele** Oven - Diamond Neo 70