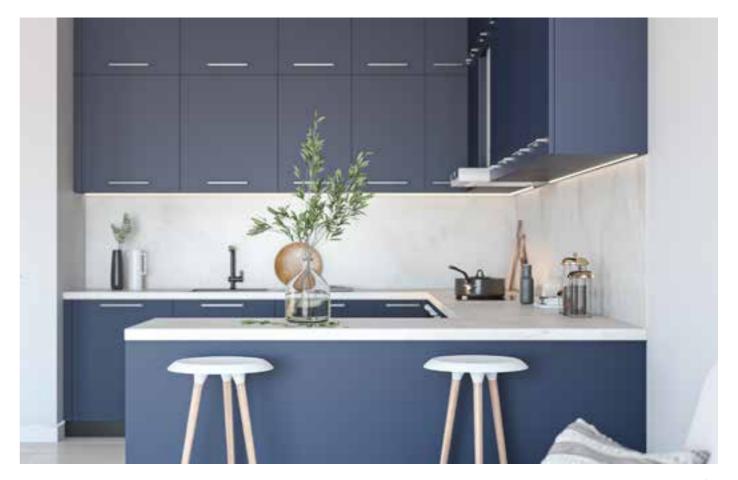

### Contemporary

Minimalist, neutral colour palettes and metallic accents.

These contemporary kitchens have a subtle elegance that will always suit your style.

They combine elements of modern design with other styles, such as traditional and industrial, to create a contemporary and sleek look. A pop of colour whether it's on the furniture, in a bowl of fresh fruits, or bunch of flowers ensures that your kitchen designs feel warm and embracing.

The attention to design, the continuous research for quality materials, the comparison, the study, the reliability and the functionality contained in each project makes each product an innovative result that combines tradition with technology.

The passion and experience of Metercube kitchens is dedicated to your way of living and of being together. Kitchen is the ideal environment in your home, the place to experience everyday emotions.

A kitchen that tackles the theme of essentiality by offering a new answer to the question of functionality. The rigorous flat door, the very modern taste of the woods, the brilliant reflections of modernity of the glossy lacquers, the futuristic elegance of the matte lacquers and the material effects.