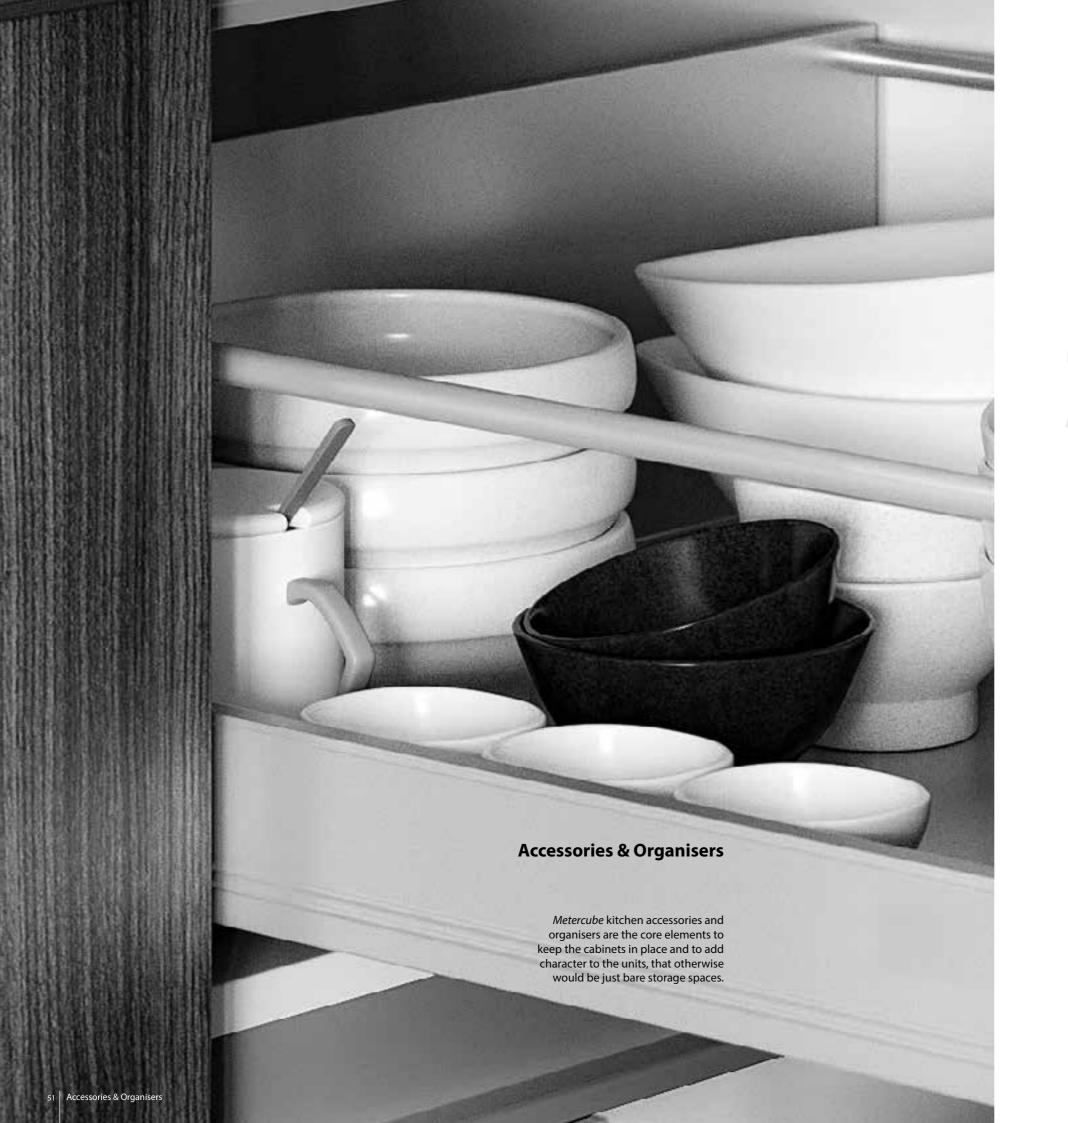

inets planned with specific intention for apt functional usability, carefully designed to meet the standards of efficient work triangle.









This kitchen provides a plethora of configuration and customisation options, with a range of tastes from refine and minimal to rich and original.

It is a style that rediscovers the value of classic furnishing solutions but retains the modernity of its functions. Its wide selection of colours ensures that it is unrivalled.





The lines become thinner like the profiles of the doors which almost diminishes by designing new proportions. Quality finishes and attention to detail, all elements that characterize *Metercube* kitchens.



The choice of finishes is wide both for the worktop and for the structure, allowing it to adapt to all styles.











- Bottle Pull Out
- **Cutlery Organiser**











2 & 3 Tandem Drawers











- 1 Magic Carousel
- 2 Corner Carousel
- **3** Wire Basket
- 4 Corner Carousel

### **Gola Profiles**

# L - Type Gola Profile C - Type Gola Profile

### Handles



Liva Handle, CAH 96 mm | 160 mm | 192 mm | 320 mm





Liva Handle, MZH 96 mm | 128 mm | 192 mm





Liva Handle, C5AH 128 mm | 224 mm | 352 mm





A delicious meal can only be prepared by a person who is happy and comfortable working in the kitchen.

Modern kitchen appliances not only save your cooking time but also helps you master new dishes with ease and lets you multitask and keep your kitchen clutter free.







### Chimney

Choose from our collection of Chimneys from Hafele and Elica

### Hafele

Regen Isola 90 Island Chimney 900