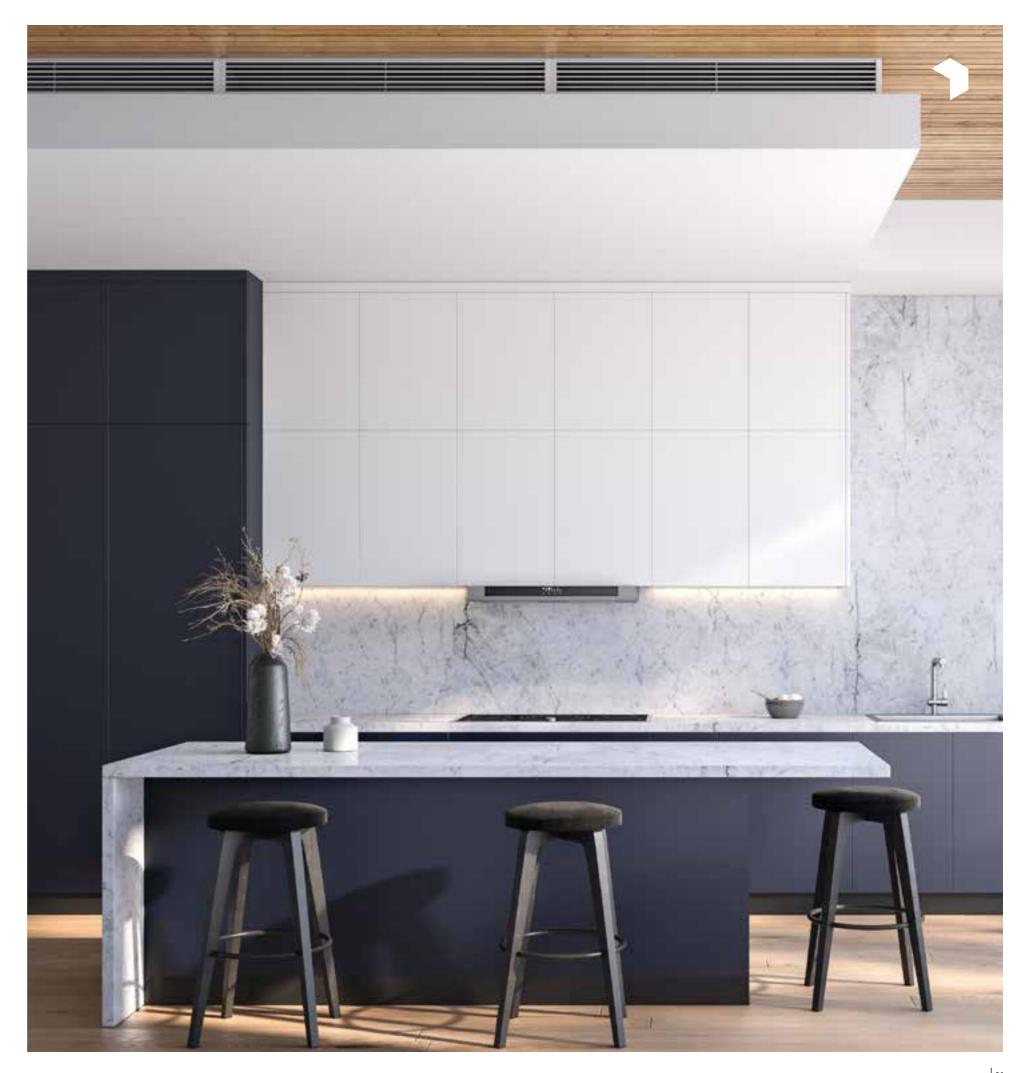

### Urban

Urban Kitchen is an evolving design trend and is destined to become pervasive in no-time. Sleek and refreshing is a vibe that one prefers when planning a kitchen; Urban kitchen embodies that approach very well.

Urban kitchen is the best fit for the most up-to-date technologies. After all, urban design is as much about efficiency as it is about aesthetics, pairing cosmopolitan designs with equally advanced appliances.

Integrated electronics and smart appliances are all the rage with urban kitchen designs, reflecting the city-dweller's need for top-level efficiency and on-trend homeware.

Long gone are the days when kitchens were an enclosed room in your house. The best of urban kitchen designs is an explosion of openness for families that do not consider cooking to be a chore, but rather a fun activity to share.

Raw and rusty, yet sleek. Take cues from our cutting edge design to uplift your kitchen game. The Urban kitchen stands out by its dramatic volumes and clean lines. A plan that makes the space the sole protagonist by incorporating it into the design. The kitchen features a curated combination of fine materials and well planned utilization of any given space.

Urban chic is achieved by combining textures such as monochromatic or vibrant colourful high-gloss lacquer and industrial-chic shades. A broad spectrum of finishes merged with your personal choices create a true urban look.