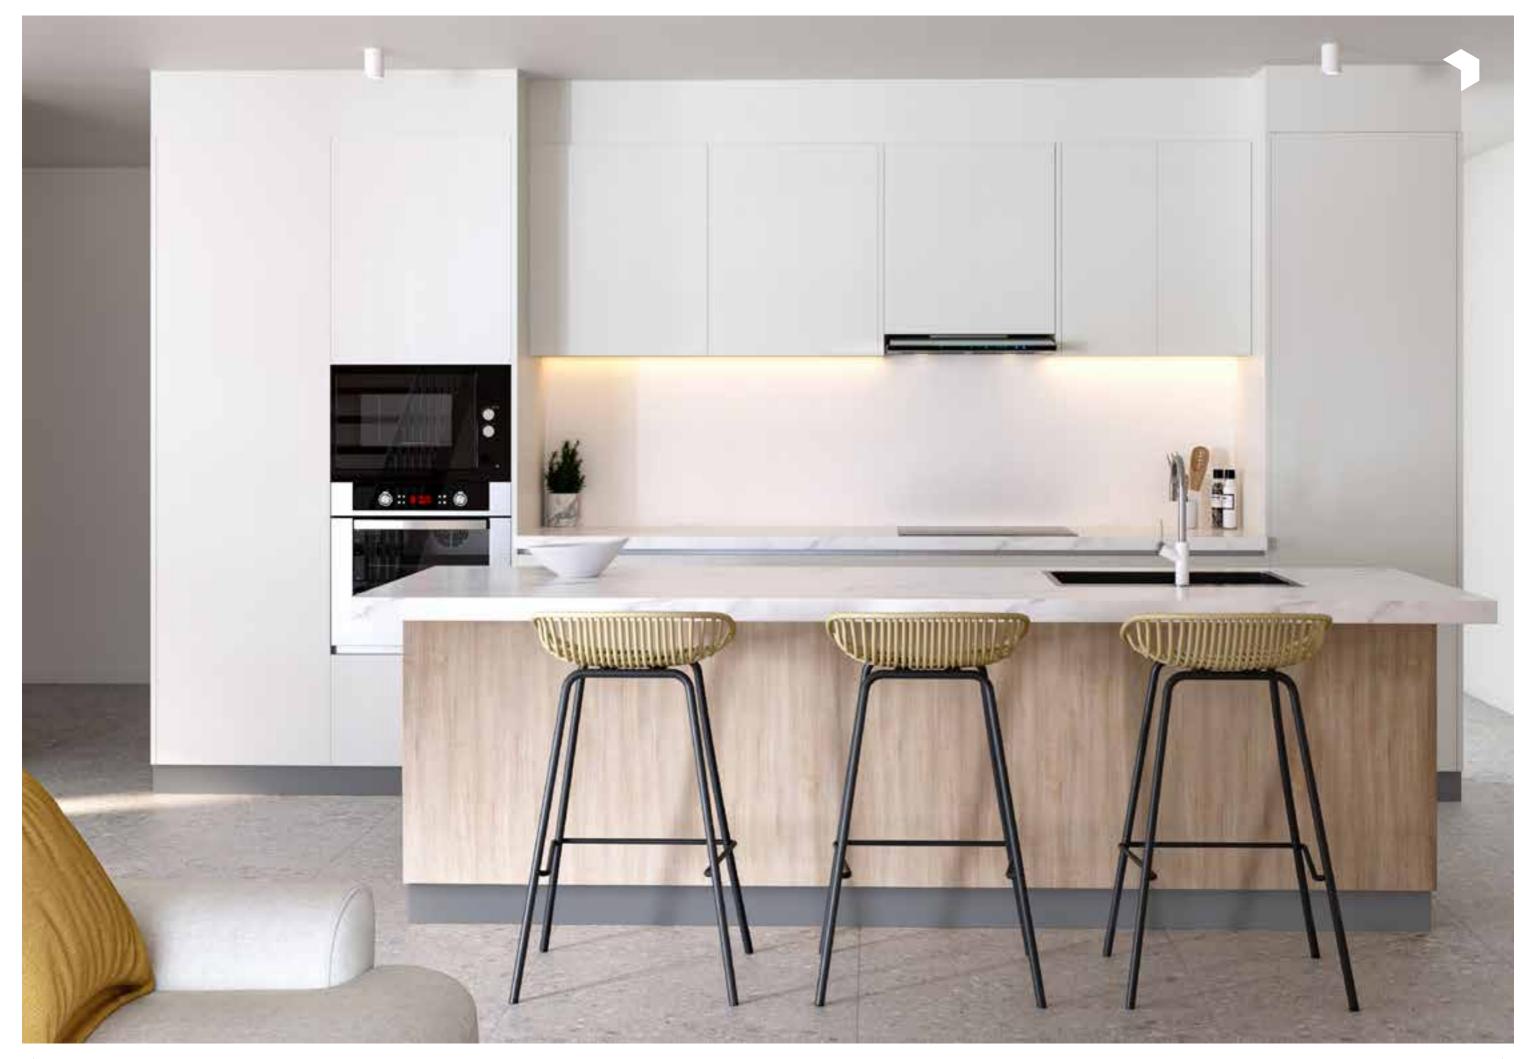

### Urban

Urban Kitchen is an evolving design trend and is destined to become pervasive in no-time. Sleek and refreshing is a vibe that one prefers when planning a kitchen; Urban kitchen embodies that approach very well.

Urban kitchen is the best fit for the most up-to-date technologies. After all, urban design is as much about efficiency as it is about aesthetics, pairing cosmopolitan designs with equally advanced appliances.

Integrated electronics and smart appliances are all the rage with urban kitchen designs, reflecting the city-dweller's need for top-level efficiency and on-trend homeware.

Long gone are the days when kitchens were an enclosed room in your house. The best of urban kitchen designs is an explosion of openness for families that do not consider cooking to be a chore, but rather a fun activity to share.

Raw and rusty, yet sleek. Take cues from our cutting edge design to uplift your kitchen game. The Urban kitchen stands out by its dramatic volumes and clean lines. A plan that makes the space the sole protagonist by incorporating it into the design. The kitchen features a curated combination of fine materials and well planned utilization of any given space.

Urban chic is achieved by combining textures such as monochromatic or vibrant colourful high-gloss lacquer and industrial-chic shades. A broad spectrum of finishes merged with your personal choices create a true urban look.