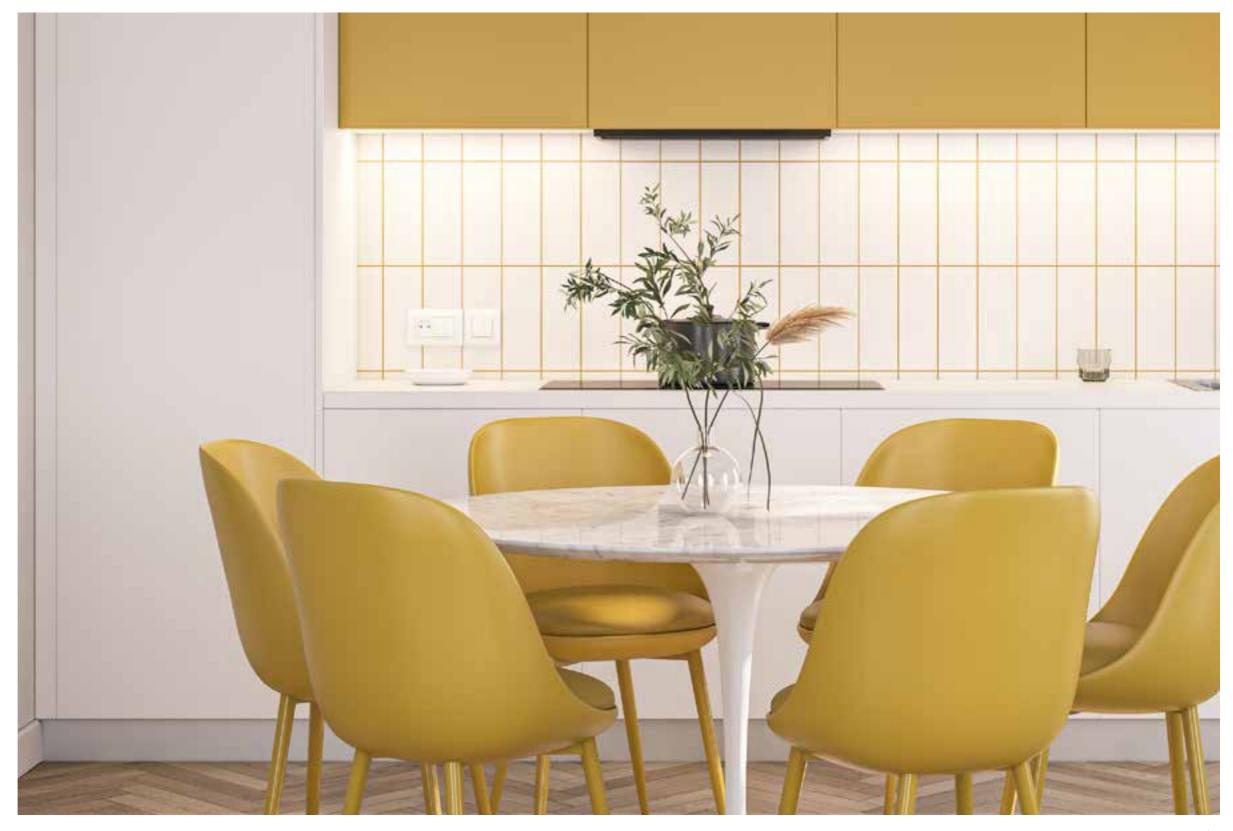

## ELEGANT

Timeless neutrals and simple lines make an elegant design for kitchen spaces. Monochromes and subtle shades of wood with quartz countertops on similar shades of neutrals is a stellar combination. To top it off with anthracite shade of sink and faucet will complete the essence of the elegant theme.

All the cabinets planned with specific intention for apt functional usability, carefully designed to meet the standards of efficient work triangle.

This kitchen provides a plethora of configuration and customisation options, with a range of tastes from refine and minimal to rich and original.

It is a style that rediscovers the value of classic furnishing solutions but retains the modernity of its functions. Its wide selection of colours ensures that it is unrivalled.

The lines become thinner like the profiles of the doors which almost diminishes by designing new proportions. Quality finishes and attention to detail, all elements that characterize *Metercube* kitchens.