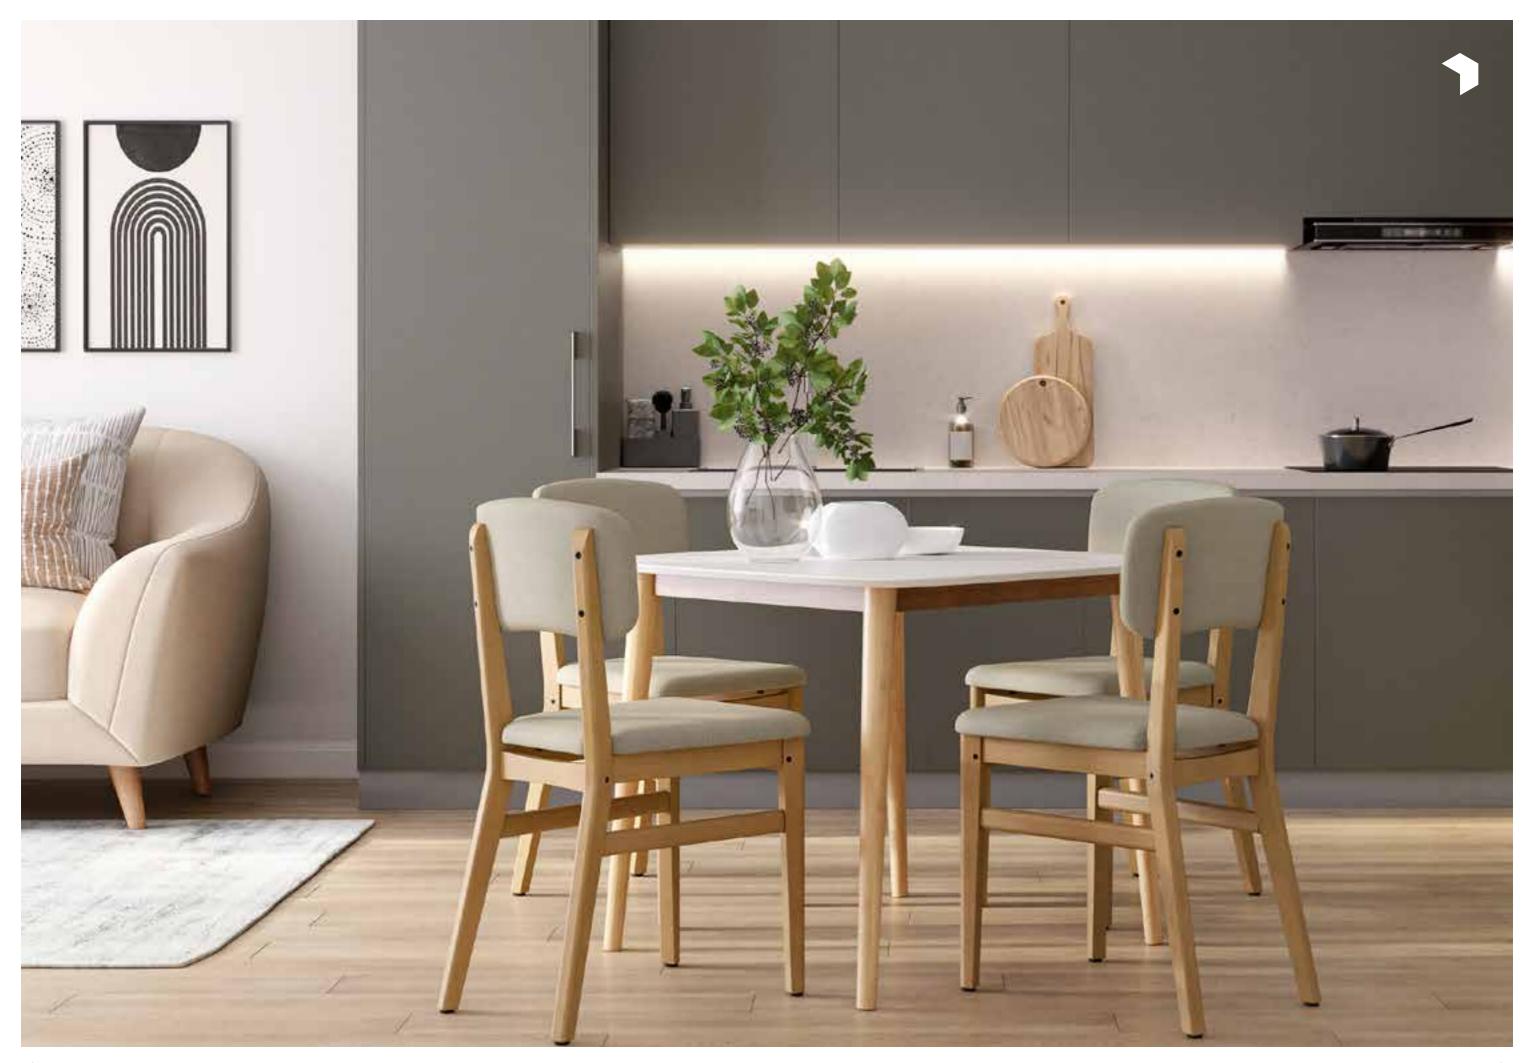

## ELEGANT

Timeless neutrals and simple lines make an elegant design for kitchen spaces. Monochromes and subtle shades of wood with quartz countertops on similar shades of neutrals is a stellar combination. To top it off with anthracite shade of sink and faucet will complete the essence of the elegant theme.

All the cabinets planned with specific intention for apt functional usability, carefully designed to meet the standards of efficient work triangle.

This kitchen provides a plethora of configuration and customisation options, with a range of tastes from refine and minimal to rich and original.

It is a style that rediscovers the value of classic furnishing solutions but retains the modernity of its functions. Its wide selection of colours ensures that it is unrivalled.

The lines become thinner like the profiles of the doors which almost diminishes by designing new proportions. Quality finishes and attention to detail, all elements that characterize *Metercube* kitchens.