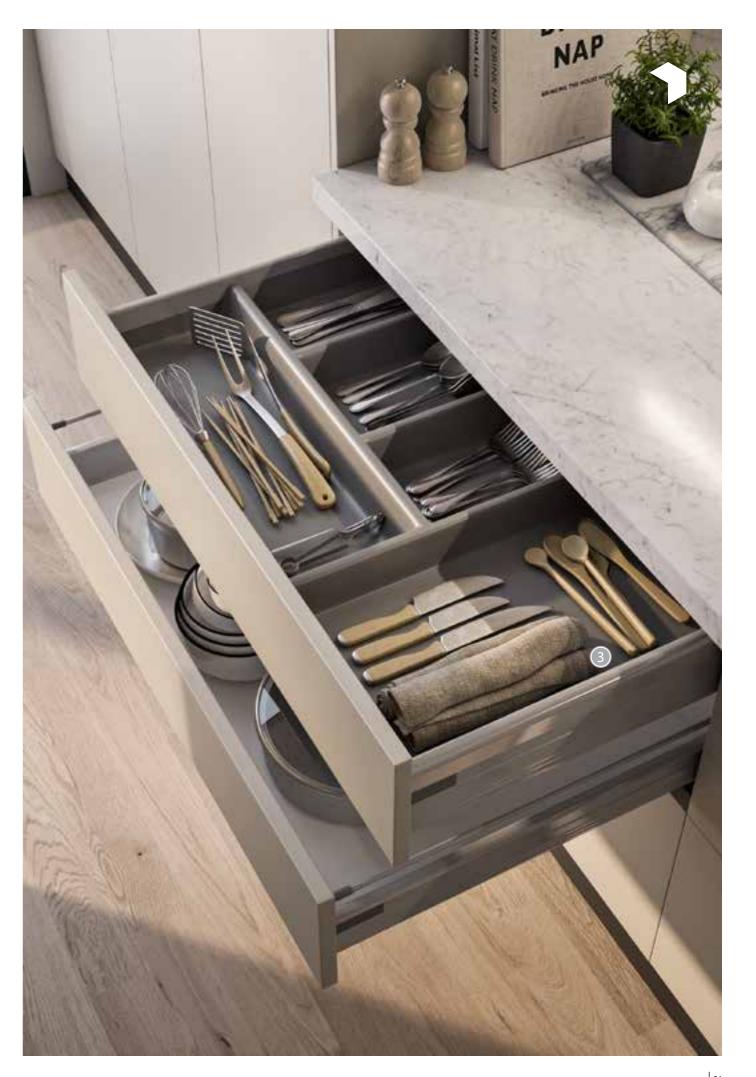

The choice of finishes is wide both for the worktop and for the structure, allowing it to adapt to all styles.

- Bottle Pull Out
- **Cutlery Organiser**

2 & 3 Tandem Drawers

- 1 Magic Carousel
- 2 Corner Carousel
- **3** Wire Basket
- 4 Corner Carousel