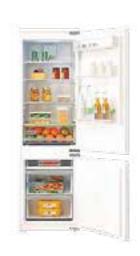

### **Sink and Faucet**

Choose from our collection of Sinks and Faucets from Franke and Hafele.

**Microwave and Oven** 

Choose from our collection of Microwave and Oven

Hafele Naya 6, 6 colours 620 mm x 510 mm x 200 mm

**Hafele** Microwave - Iris 28

**Hafele** Oven - Ribb 70

**Hafele** Microwave - Aida 28

3 Microwave
4 Oven

3

Refrigerator

Choose from our collection of Refrigerators

Mili

Carena S

**Hafele** Refrigerator NR300NF

**Hafele** Refrigerator HRC300NF

Finishes