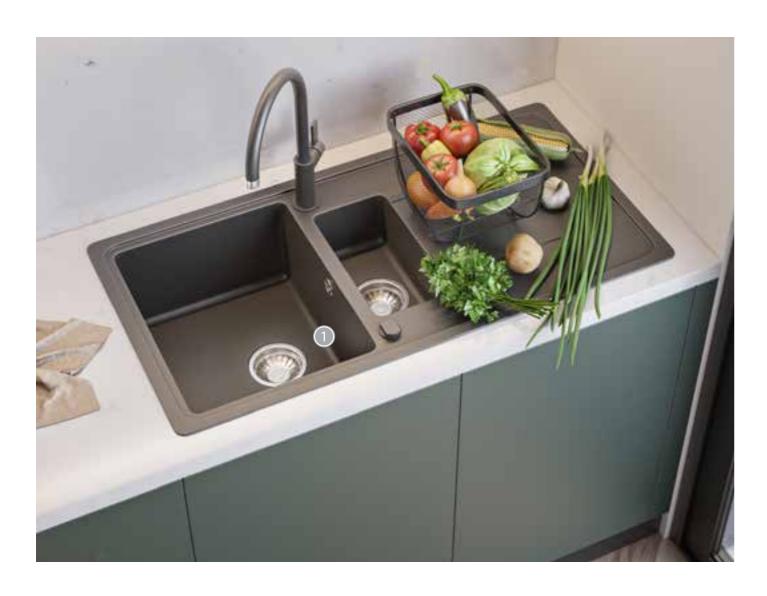

### **Sink and Faucet**

Choose from our collection of Sinks and Faucets from Franke and Hafele.

**Microwave and Oven** 

Choose from our collection of Microwave and Oven

Hafele Naya 6, 6 colours 620 mm x 510 mm x 200 mm

**Franke**RSX 610-63
620mm x 470mm x 220mm

**Hafele**Astral Single bowl SS finish
530mm x 460mm x 200mm

**Franke**UGB 611/211-100 3 1/2" WWK REV WRO TH ON
1000mm x 500mm x 200mm

**Hafele** Oven - Diamond Neo 70