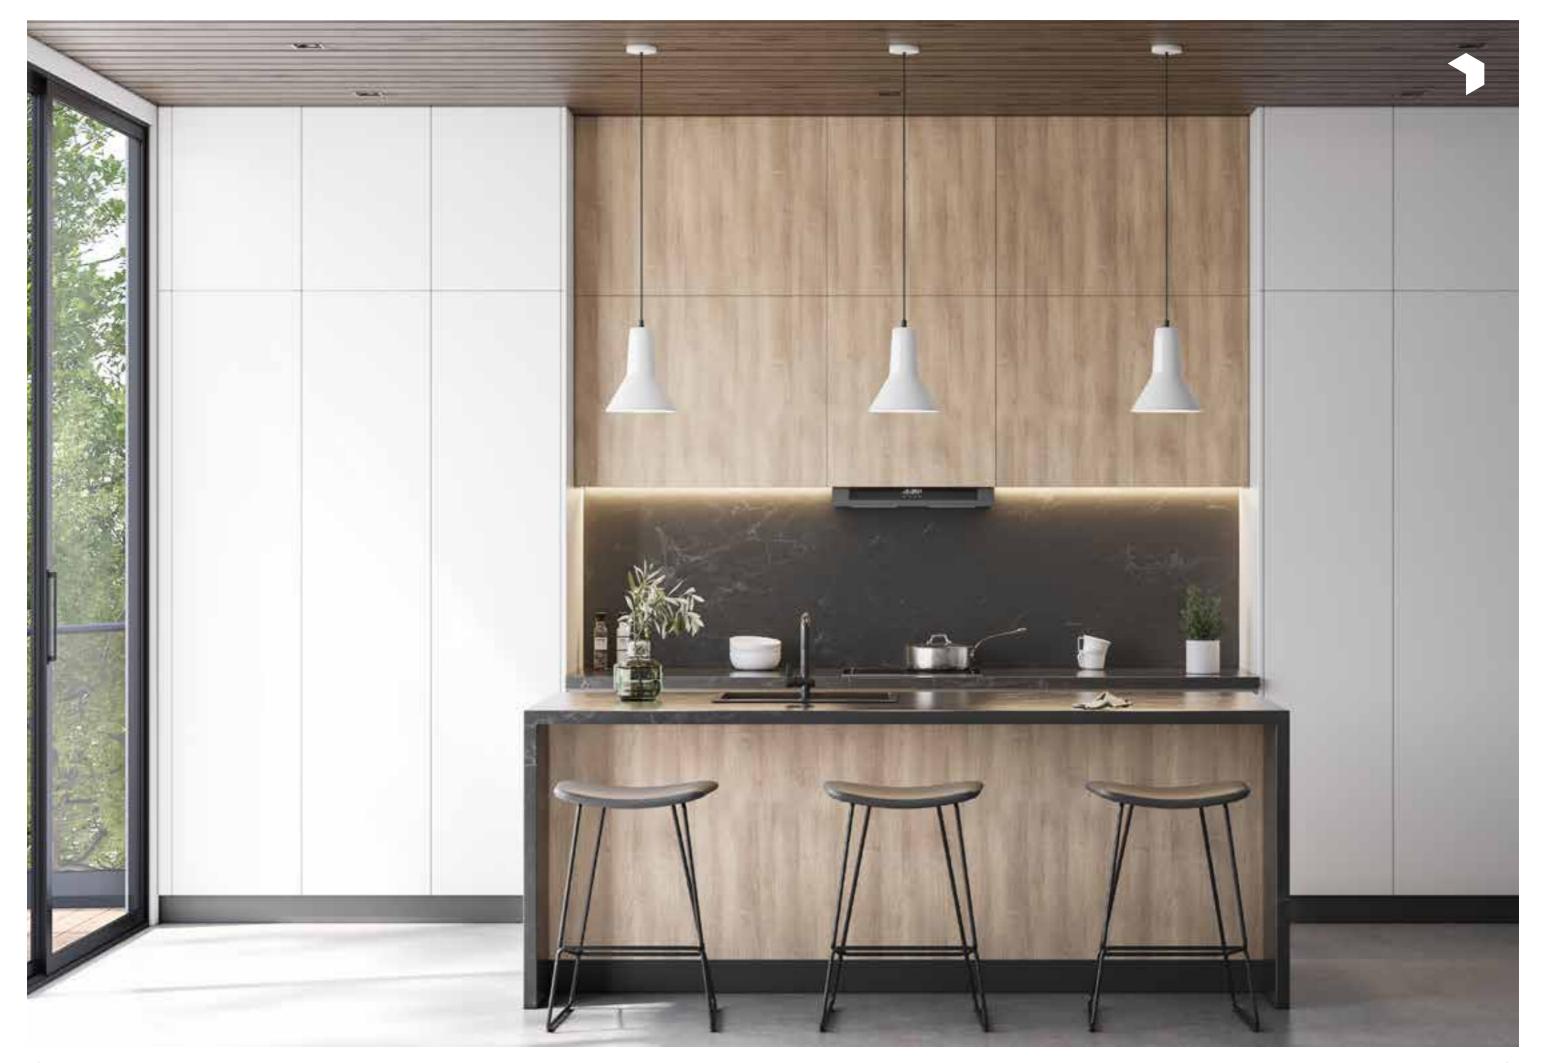

### Contemporary

Minimalist, neutral colour palettes and metallic accents.

These contemporary kitchens have a subtle elegance that will always suit your style.

They combine elements of modern design with other styles, such as traditional and industrial, to create a contemporary and sleek look. A pop of colour whether it's on the furniture, in a bowl of fresh fruits, or bunch of flowers ensures that your kitchen designs feel warm and embracing.

The attention to design, the continuous research for quality materials, the comparison, the study, the reliability and the functionality contained in each project makes each product an innovative result that combines tradition with technology.

The passion and experience of Metercube kitchens is dedicated to your way of living and of being together. Kitchen is the ideal environment in your home, the place to experience everyday emotions.

A kitchen that tackles the theme of essentiality by offering a new answer to the question of functionality. The rigorous flat door, the very modern taste of the woods, the brilliant reflections of modernity of the glossy lacquers, the futuristic elegance of the matte lacquers and the material effects.